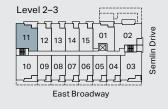

1 Bed + Flex, 1 Bath

Interior: 543 Sq Ft Exterior: 58–138 Sq Ft

Total: 601–681 Sq Ft

Interior: 614 Sq Ft Exterior: 58 Sq Ft Total: 672 Sq Ft

614 Sq Ft 58 Sq Ft 672 Sq Ft

Interior: 510 Sq Ft Exterior: 123 Sq Ft Total: