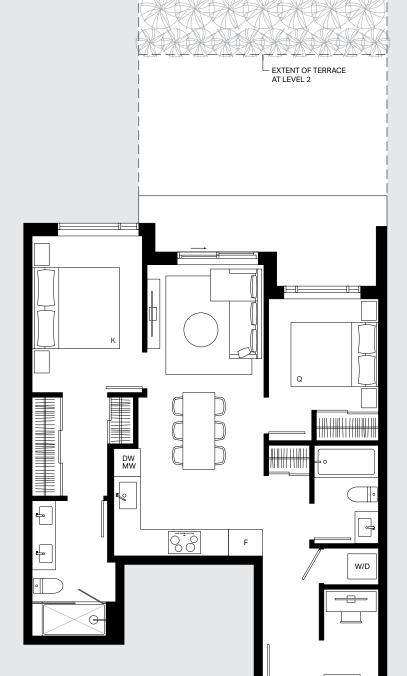

1 Bed + Flex, 1 Bath

Interior: 543 Sq Ft Exterior: 58–138 Sq Ft

Total: 601–681 Sq Ft













Interior: 614 Sq Ft Exterior: 58 Sq Ft Total: 672 Sq Ft

614 Sq Ft 58 Sq Ft 672 Sq Ft









Interior: 510 Sq Ft Exterior: 123 Sq Ft Total:

633 Sq Ft









2 Bed + Flex, 2 Bath

844 Sq Ft Interior: Exterior: 102-211 Sq Ft

Total: 946-1,055 Sq Ft













2 Bed + Flex, 2 Bath

Interior: 898 Sq Ft Exterior: 102 Sq Ft Total: 1,000 Sq Ft **B2** 









2 Bed + Flex, 2 Bath

Interior: 837 Sq Ft Exterior: 89–279 Sq Ft Total: 926–1,116 Sq Ft **B**3









#### 2 Bed, 2 Bath

Interior: 870 Sq Ft Exterior: 195–232 Sq Ft Total: 1,065–1,102 Sq Ft **B**4









2 Bed + Flex, 2 Bath

Interior: 804 Sq Ft Exterior: 233 Sq Ft Total: 1,037 Sq Ft







#### 

2 Bed + Flex, 2 Bath

Interior: 771 Sq Ft Exterior: 163 Sq Ft Total: 934 Sq Ft **B6** 







2 Bed + Flex, 2 Bath

Interior: 731 Sq Ft Exterior: 195 Sq Ft Total: 926 Sq Ft









3 Bed + Flex, 2 Bath

Interior: 1,116 Sq Ft Exterior: 687 Sq Ft Total: 1,803 Sq Ft C1





3 Bed + Flex, 2 Bath

1,025 Sq Ft Interior: Exterior: 167-439 Sq Ft

Total: 1,192-1,464 Sq Ft











3 Bed + Lock-off, 2 Bath

Interior: 928 Sq Ft Exterior: 157–245 Sq Ft Total: 1,085–1,173 Sq Ft **C**3







Interior: 790 Sq Ft Balcony: 19 Sq Ft Rooftop: 200 Sq Ft Total: 1,009 Sq Ft





EAST JUNCTION





**Roo