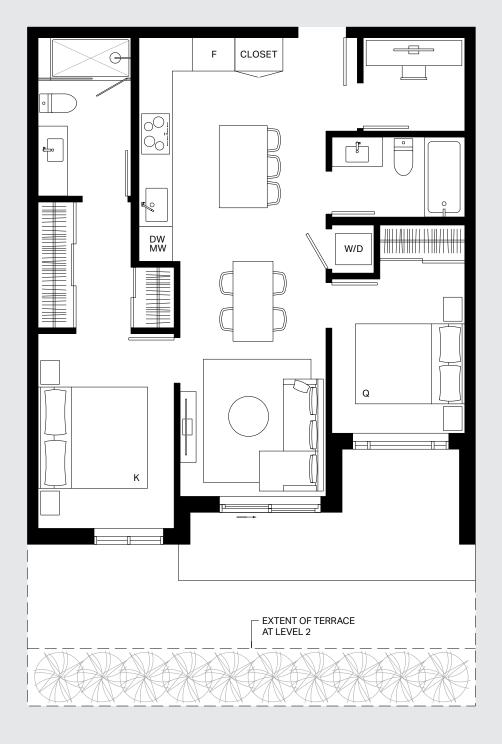

633 Sq Ft

2 Bed + Flex, 2 Bath

844 Sq Ft Interior: Exterior: 102-211 Sq Ft

Total: 946-1,055 Sq Ft

2 Bed + Flex, 2 Bath

Interior: 898 Sq Ft Exterior: 102 Sq Ft Total: 1,000 Sq Ft **B2** 

2 Bed + Flex, 2 Bath