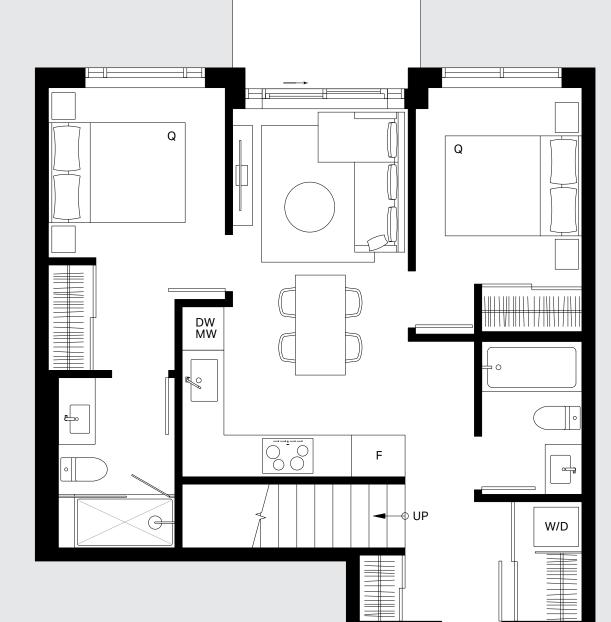

### PH10/PH12

Main Level

Roof Deck

Interior: 986 Sq Ft Balcony: 205 Sq Ft Rooftop: 345 Sq Ft Total: 1,536 Sq Ft

Roof Deck