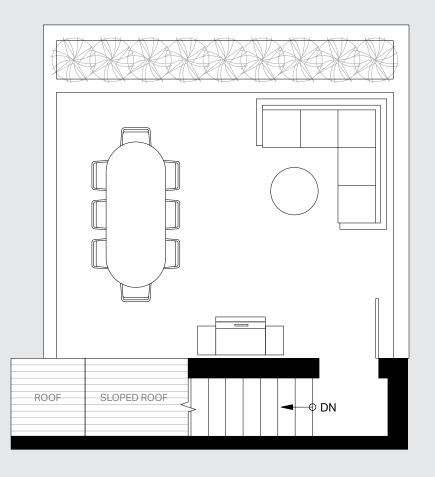

### PH10/PH12

Main Level

Roof Deck

Interior: 986 Sq Ft Balcony: 205 Sq Ft Rooftop: 345 Sq Ft Total: 1,536 Sq Ft

Roof Deck