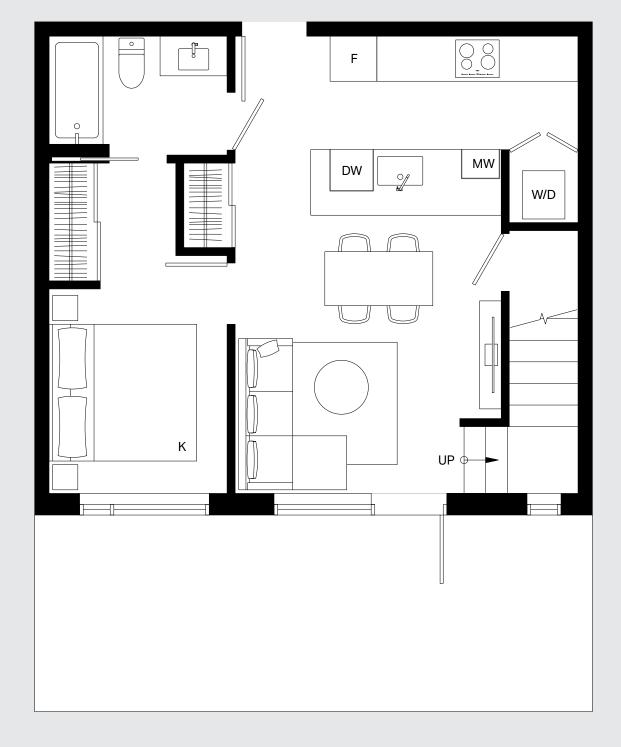

#### 2 Bed, 2 Bath

Interior: 870 Sq Ft Exterior: 195–232 Sq Ft Total: 1,065–1,102 Sq Ft **B**4

2 Bed + Flex, 2 Bath

Interior: 804 Sq Ft Exterior: 233 Sq Ft Total: 1,037 Sq Ft