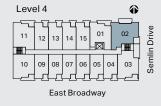

55 Sq Ft













2 Bed + Flex, 2 Bath

Interior: 898 Sq Ft Exterior: 102 Sq Ft Total: 1,000 Sq Ft **B2** 









2 Bed + Flex, 2 Bath

Interior: 837 Sq Ft Exterior: 89–279 Sq Ft Total: 926–1,116 Sq Ft **B**3









#### 2 Bed, 2 Bath

Interior: 870 Sq Ft Exterior: 195–232 Sq Ft Total: 1,065–1,102 Sq Ft **B**4









2 Bed + Flex, 2 Bath

Interior: 804 Sq Ft Exterior: 233 Sq Ft Total: 1,037 Sq Ft







#### 

2 Bed + Flex, 2 Bath

Interior: 771 Sq Ft Exterior: 163 Sq Ft Total: 934 Sq Ft **B6** 







2 Bed + Flex, 2 Bath

Interior: 731 Sq Ft Exterior: 195 Sq Ft Total: 926 Sq Ft









3 Bed + Flex, 2 Bath

Interior: 1,116 Sq Ft Exterior: 687 Sq Ft Total: 1,803 Sq Ft C1





3 Bed + Flex, 2 Bath

1,025 Sq Ft Interior: Exterior: 167-439 Sq Ft

Total: 1,192-1,464 Sq Ft











3 Bed + Lock-off, 2 Bath

Interior: 928 Sq Ft Exterior: 157–245 Sq Ft Total: 1,085–1,173 Sq Ft **C**3







Interior: 790 Sq Ft Balcony: 19 Sq Ft Rooftop: 200 Sq Ft Total: 1,009 Sq Ft





EAST JUNCTION





**Roof Deck** 



Interior: 829 Sq Ft Balcony: 53 Sq Ft Rooftop: 245 Sq Ft Total: 1,127 Sq Ft







Roof Deck



Interior: 856 Sq Ft Balcony: 271 Sq Ft Rooftop: 343 Sq Ft Total: 1,470 Sq Ft





Main Level Roof Deck



Interior: 596 Sq Ft
Balcony: 210 Sq Ft
Rooftop: 210-345 Sq Ft
Total: 1,016-1,151 Sq Ft

PH4-7





Main Level







Interior: 767 Sq Ft Balcony: 131 Sq Ft Rooftop: 355 Sq Ft Total: 1,253 Sq Ft









Roof Deck



Interior: 757 Sq Ft Balcony: 43 Sq Ft Rooftop: 327 Sq Ft Total: 1,122 Sq Ft





Main Level



Roof Deck



Interior: 534 Sq Ft Balcony: 75 Sq Ft Rooftop