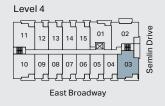

1 Bed + Flex, 1 Bath

Interior: 543 Sq Ft Exterior: 58–138 Sq Ft

Total: 601–681 Sq Ft

Interior: 614 Sq Ft Exterior: 58 Sq Ft Total: 672 Sq Ft

614 Sq Ft 58 Sq Ft 672 Sq Ft

Interior: 510 Sq Ft Exterior: 123 Sq Ft Total: