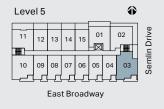

#### 2 Bed, 2 Bath

Interior: 870 Sq Ft Exterior: 195–232 Sq Ft Total: 1,065–1,102 Sq Ft **B**4

2 Bed + Flex, 2 Bath

Interior: 804 Sq Ft Exterior: 233 Sq Ft Total: 1,037 Sq Ft