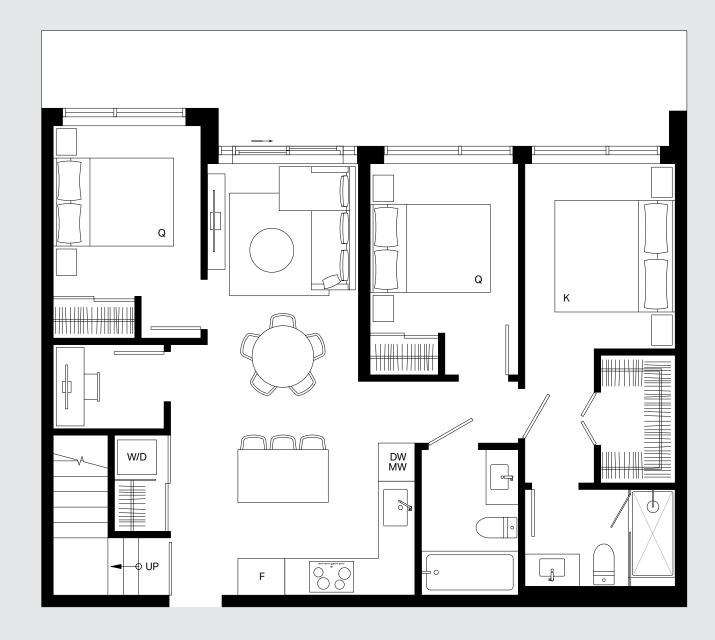

3 Bed + Flex, 2 Bath

1,025 Sq Ft Interior: Exterior: 167-439 Sq Ft

Total: 1,192-1,464 Sq Ft

3 Bed + Lock-off, 2 Bath

Interior: 928 Sq Ft Exterior: 157–245 Sq Ft Total: 1,085–1,173 Sq Ft **C**3

Interior: 790 Sq Ft Balcony: 19 Sq Ft Rooftop: 200 Sq Ft Total: 1,009 Sq Ft