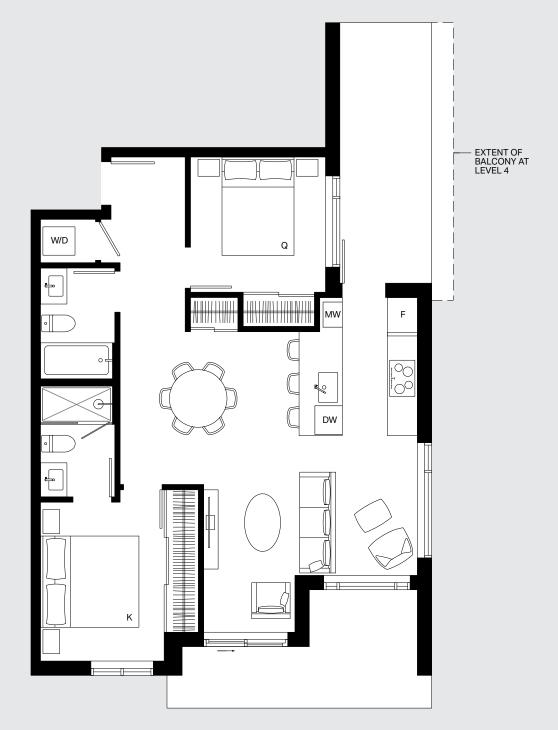

1 Bed + Flex, 1 Bath

Interior: 543 Sq Ft Exterior: 58–138 Sq Ft

Total: 601–681 Sq Ft

Interior: 614 Sq Ft Exterior: 58 Sq Ft Total: 672 Sq Ft

614 Sq Ft 58 Sq Ft 672 Sq Ft

Interior: 510 Sq Ft Exterior: 123 Sq Ft Total: