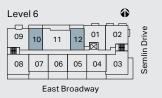

### PH10/PH12

Main Level

Roof Deck

Interior: 986 Sq Ft Balcony: 205 Sq Ft Rooftop: 345 Sq Ft Total: 1,536 Sq Ft

Roof Deck