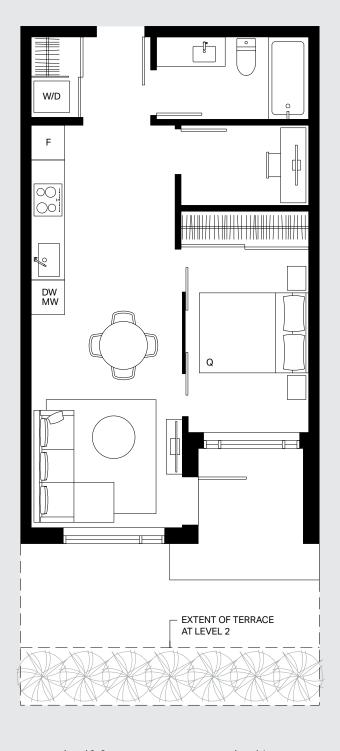

1 Bed + Flex, 1 Bath

Interior: 543 Sq Ft Exterior: 58–138 Sq Ft

Total: 601–681 Sq Ft

Interior: 614 Sq Ft Exterior: 58 Sq Ft Total: 672 Sq Ft

614 Sq Ft 58 Sq Ft 672 Sq Ft

Interior: 510 Sq Ft Exterior: 123 Sq Ft Total:

633 Sq Ft

2 Bed + Flex, 2 Bath

844 Sq Ft Interior: Exterior: 102-211 Sq Ft

Total: 946-1,055 Sq Ft

2 Bed + Flex, 2 Bath

Interior: 898 Sq Ft Exterior: 102 Sq Ft Total: 1,000 Sq Ft **B2** 

2 Bed + Flex, 2 Bath