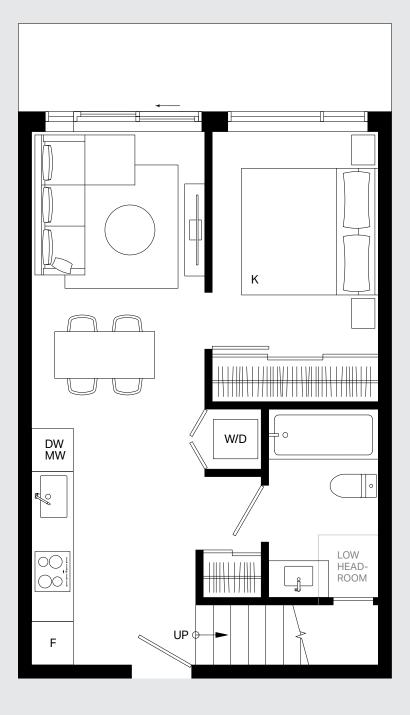

### PH10/PH12

Main Level

Roof Deck

Interior: 986 Sq Ft Balcony: 205 Sq Ft Rooftop: 345 Sq Ft Total: 1,536 Sq Ft

Roof Deck