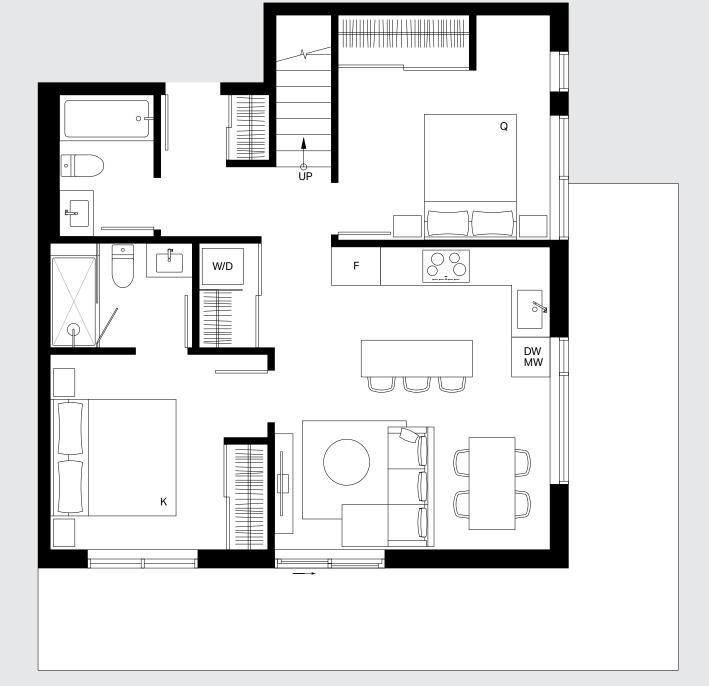

### PH10/PH12

Main Level

Roof Deck

Interior: 986 Sq Ft Balcony: 205 Sq Ft Rooftop: 345 Sq Ft Total: 1,536 Sq Ft

Roof Deck