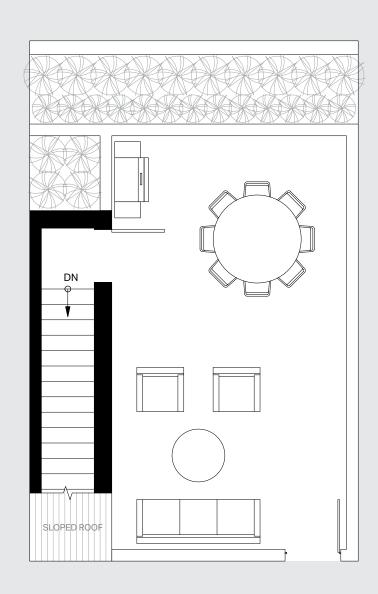

### PH10/PH12

Main Level

Roof Deck

Interior: 986 Sq Ft Balcony: 205 Sq Ft Rooftop: 345 Sq Ft Total: 1,536 Sq Ft

Roof Deck