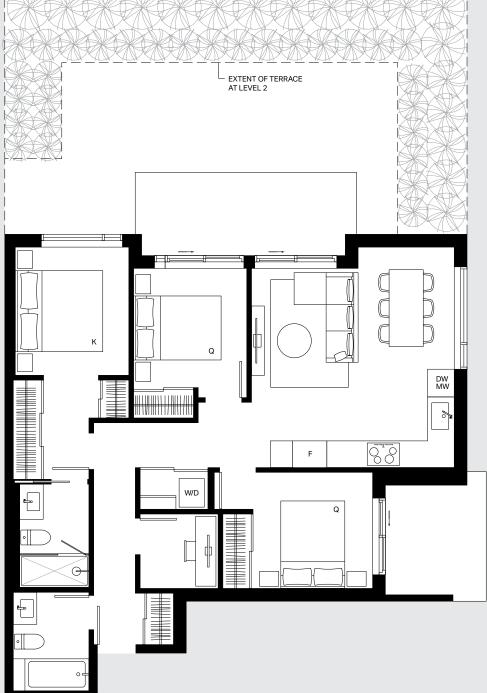

633 Sq Ft

2 Bed + Flex, 2 Bath

844 Sq Ft Interior: Exterior: 102-211 Sq Ft

Total: 946-1,055 Sq Ft

2 Bed + Flex, 2 Bath

Interior: 898 Sq Ft Exterior: 102 Sq Ft Total: 1,000 Sq Ft **B2** 

2 Bed + Flex, 2 Bath