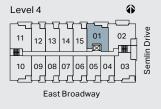

1 Bed + Flex, 1 Bath

Interior: 543 Sq Ft Exterior: 58–138 Sq Ft

Total: 601–681 Sq Ft

Interior: 614 Sq Ft Exterior: 58 Sq Ft Total: 672 Sq Ft

614 Sq Ft 58 Sq Ft 672 Sq Ft

Interior: 510 Sq Ft Exterior: 123 Sq Ft Total: