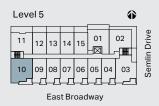

1 Bed + Flex, 1 Bath

Interior: 543 Sq Ft Exterior: 58–138 Sq Ft

Total: 601–681 Sq Ft

Interior: 614 Sq Ft Exterior: 58 Sq Ft Total: 672 Sq Ft

614 Sq Ft 58 Sq Ft 672 Sq Ft

Interior: 510 Sq Ft Exterior: 123 Sq Ft Total: