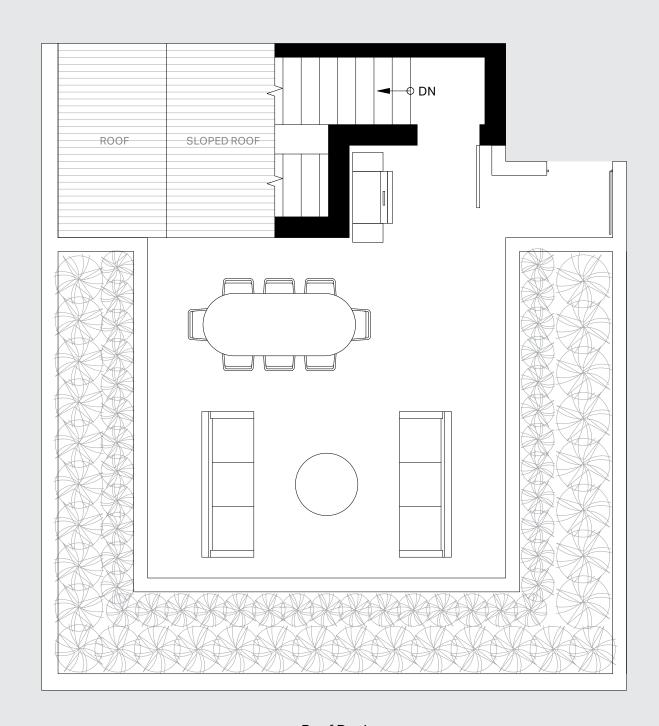

rior: 1,116 Sq Ft Exterior: 687 Sq Ft Total: 1,803 Sq Ft C1





3 Bed + Flex, 2 Bath

1,025 Sq Ft Interior: Exterior: 167-439 Sq Ft

Total: 1,192-1,464 Sq Ft











3 Bed + Lock-off, 2 Bath

Interior: 928 Sq Ft Exterior: 157–245 Sq Ft Total: 1,085–1,173 Sq Ft **C**3







Interior: 790 Sq Ft Balcony: 19 Sq Ft Rooftop: 200 Sq Ft Total: 1,009 Sq Ft





EAST JUNCTION





**Roof Deck** 



Interior: 829 Sq Ft Balcony: 53 Sq Ft Rooftop: 245 Sq Ft Total: 1,127 Sq Ft







Roof Deck



Interior: 856 Sq Ft Balcony: 271 Sq Ft Rooftop: 343 Sq Ft Total: 1,470 Sq Ft





Main Level Roof Deck



Interior: 596 Sq Ft
Balcony: 210 Sq Ft
Rooftop: 210-345 Sq Ft
Total: 1,016-1,151 Sq Ft

PH4-7





Main Level







Interior: 767 Sq Ft Balcony: 131 Sq Ft Rooftop: 355 Sq Ft Total: 1,253 Sq Ft









Roof Deck



Interior: 757 Sq Ft Balcony: 43 Sq Ft Rooftop: 327 Sq Ft Total: 1,122 Sq Ft





Main Level



Roof Deck



Interior: 534 Sq Ft Balcony: 75 Sq Ft Rooftop: 313 Sq Ft Total: 922 Sq Ft

### PH10/PH12





Main Level



Roof Deck



Interior: 986 Sq Ft Balcony: 205 Sq Ft Rooftop: 345 Sq Ft Total: 1,536 Sq Ft









Roof Deck