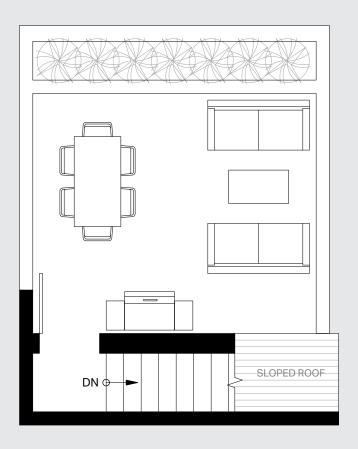

EAST JUNCTION

**Roof Deck** 

Interior: 829 Sq Ft Balcony: 53 Sq Ft Rooftop: 245 Sq Ft Total: 1,127 Sq Ft

Roof Deck

Interior: 856 Sq Ft Balcony: 271 Sq Ft Rooftop: 343 Sq Ft Total: 1,470 Sq Ft

Main Level Roof Deck

Interior: 596 Sq Ft
Balcony: 210 Sq Ft
Rooftop: 210-345 Sq Ft
Total: 1,016-1,151 Sq Ft

PH4-7

Main Level

Interior: 767 Sq Ft Balcony: 131 Sq Ft Rooftop: 355 Sq Ft Total: 1,253 Sq Ft

Roof Deck

Interior: 757 Sq Ft Balcony: 43 Sq Ft Rooftop: 327 Sq Ft Total: 1,122 Sq Ft