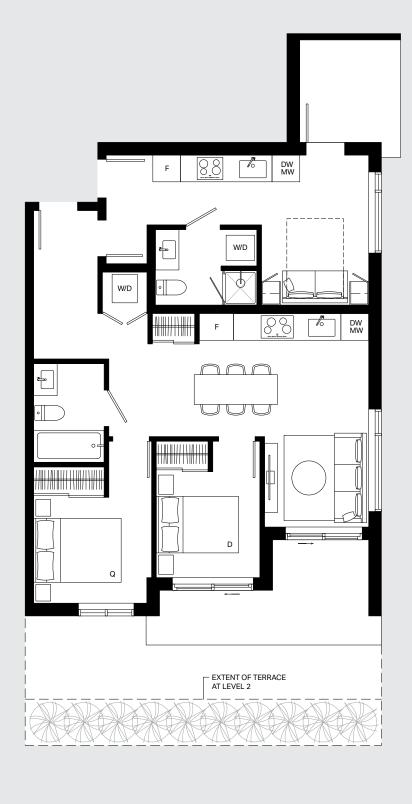

** 









2 Bed + Flex, 2 Bath

Interior: 837 Sq Ft Exterior: 89–279 Sq Ft Total: 926–1,116 Sq Ft **B**3









#### 2 Bed, 2 Bath

Interior: 870 Sq Ft Exterior: 195–232 Sq Ft Total: 1,065–1,102 Sq Ft **B**4









2 Bed + Flex, 2 Bath

Interior: 804 Sq Ft Exterior: 233 Sq Ft Total: 1,037 Sq Ft







#### 

2 Bed + Flex, 2 Bath

Interior: 771 Sq Ft Exterior: 163 Sq Ft Total: 934 Sq Ft **B6** 







2 Bed + Flex, 2 Bath

Interior: 731 Sq Ft Exterior: 195 Sq Ft Total: 926 Sq Ft









3 Bed + Flex, 2 Bath

Interior: 1,116 Sq Ft Exterior: 687 Sq Ft Total: 1,803 Sq Ft C1





3 Bed + Flex, 2 Bath

1,025 Sq Ft Interior: Exterior: 167-439 Sq Ft

Total: 1,192-1,464 Sq Ft











3 Bed + Lock-off, 2 Bath

Interior: 928 Sq Ft Exterior: 157–245 Sq Ft Total: 1,085–1,173 Sq Ft **C**3







Interior: 790 Sq Ft Balcony: 19 Sq Ft Rooftop: 200 Sq Ft Total: 1,009 Sq Ft





EAST JUNCTION





**Roof Deck** 



Interior: 829 Sq Ft Balcony: 53 Sq Ft Rooftop: 245 Sq Ft Total: 1,127 Sq Ft







Roof Deck



Interior: 856 Sq Ft Balcony: 271 Sq Ft Rooftop: 343 Sq Ft Total: 1,470 Sq Ft





Main Level Roof Deck



Interior: 596 Sq Ft
Balcony: 210 Sq Ft
Rooftop: 210-345 Sq Ft
Total: 1,016-1,151 Sq Ft

PH4-7





Main Level







Interior: 767 Sq Ft Balcony: 131 Sq Ft Rooftop: 355 Sq Ft Total: 1,253 Sq Ft









Roof Deck



Interior: 757 Sq Ft Balcony: 43 Sq Ft Rooftop: 327 Sq Ft Total: 1,122 Sq Ft





Main Level



Roof Deck



Interior: 534 Sq Ft Balcony: 75 Sq Ft Rooftop: 313 Sq Ft Total: 922 Sq Ft

### PH10/PH12





Main Level



Roof Deck



Interior: 986 Sq Ft Balcony: 20