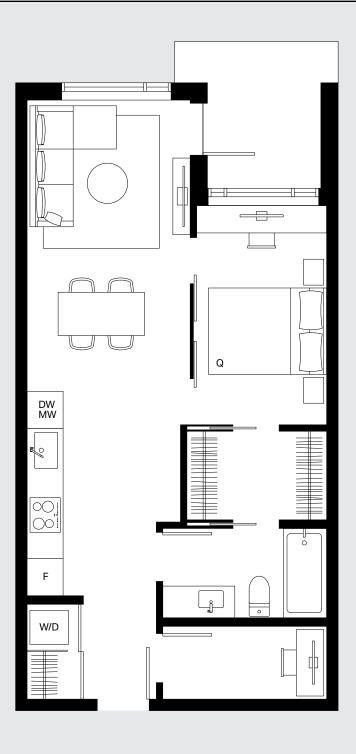

1 Bed + Flex, 1 Bath

Interior: 543 Sq Ft Exterior: 58–138 Sq Ft

Total: 601–681 Sq Ft













Interior: 614 Sq Ft Exterior: 58 Sq Ft Total: 672 Sq Ft

614 Sq Ft 58 Sq Ft 672 Sq Ft









Interior: 510 Sq Ft Exterior: 123 Sq Ft Total:

633 Sq Ft









2 Bed + Flex, 2 Bath

844 Sq Ft Interior: Exterior: 102-211 Sq Ft

Total: 946-1,055 Sq Ft













2 Bed + Flex, 2 Bath

Interior: 898 Sq Ft Exterior: 102 Sq Ft Total: 1,000 Sq Ft **B2** 









2 Bed + Flex, 2 Bath

Interior: 837 Sq Ft Exterior: 89–279 Sq Ft Total: 926–1,116 Sq Ft **B**3









#### 2 Bed, 2 Bath

Interior: 870 Sq Ft Exterior: 195–232 Sq Ft Total: 1,065–1,102 Sq Ft **B**4









2 Bed + Flex, 2 Bath

Interior: 804 Sq Ft Exterior: 233 Sq Ft Total: 1,037 Sq Ft







#### 

2 Bed + Flex, 2 Bath

Interior: 771 Sq Ft Exterior: 163 Sq Ft Total: 934 Sq Ft **B6** 







2 Bed + Flex, 2 Bath

Interior: 731 Sq Ft Exterior: 195 Sq Ft Total: 926 Sq Ft









3 Bed + Flex, 2 Bath

Interior: 1,116 Sq