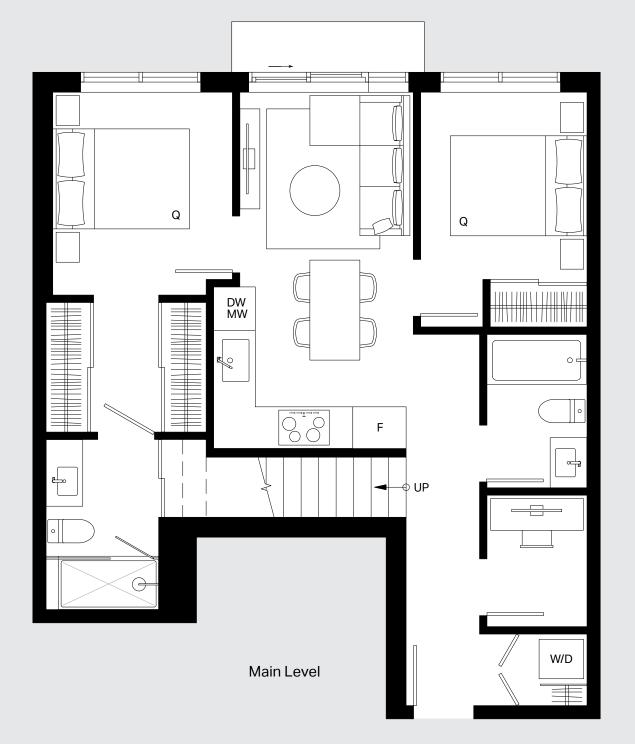

3 Bed + Flex, 2 Bath

1,025 Sq Ft Interior: Exterior: 167-439 Sq Ft

Total: 1,192-1,464 Sq Ft

3 Bed + Lock-off, 2 Bath

Interior: 928 Sq Ft Exterior: 157–245 Sq Ft Total: 1,085–1,173 Sq Ft **C**3

Interior: 790 Sq Ft Balcony: 19 Sq Ft Rooftop: 200 Sq Ft Total: 1,009 Sq Ft