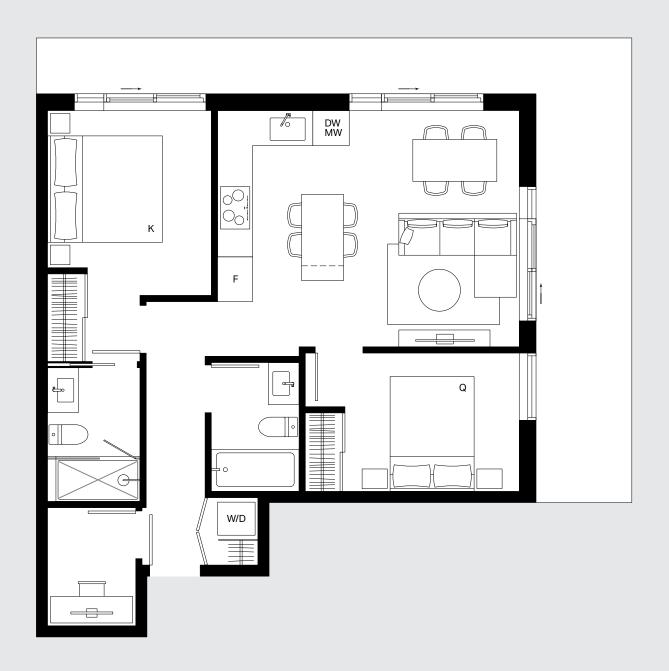

#### 2 Bed, 2 Bath

Interior: 870 Sq Ft Exterior: 195–232 Sq Ft Total: 1,065–1,102 Sq Ft **B**4

2 Bed + Flex, 2 Bath

Interior: 804 Sq Ft Exterior: 233 Sq Ft Total: 1,037 Sq Ft