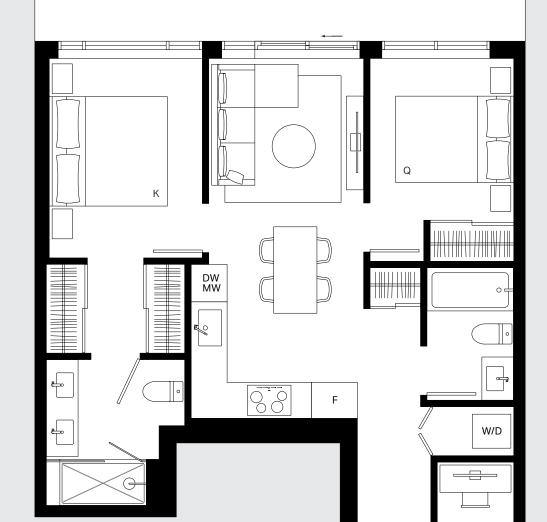

#### 2 Bed, 2 Bath

Interior: 870 Sq Ft Exterior: 195–232 Sq Ft Total: 1,065–1,102 Sq Ft **B**4

2 Bed + Flex, 2 Bath

Interior: 804 Sq Ft Exterior: 233 Sq Ft Total: 1,037 Sq Ft