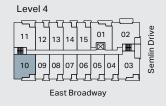

1 Bed + Flex, 1 Bath

Interior: 543 Sq Ft Exterior: 58–138 Sq Ft

Total: 601–681 Sq Ft

Interior: 614 Sq Ft Exterior: 58 Sq Ft Total: 672 Sq Ft

614 Sq Ft 58 Sq Ft 672 Sq Ft

Interior: 510 Sq Ft Exterior: 123 Sq Ft Total: