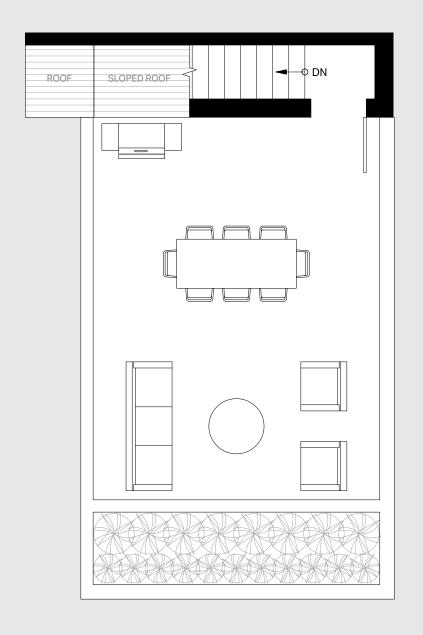

### PH10/PH12

Main Level

Roof Deck

Interior: 986 Sq Ft Balcony: 205 Sq Ft Rooftop: 345 Sq Ft Total: 1,536 Sq Ft

Roof Deck