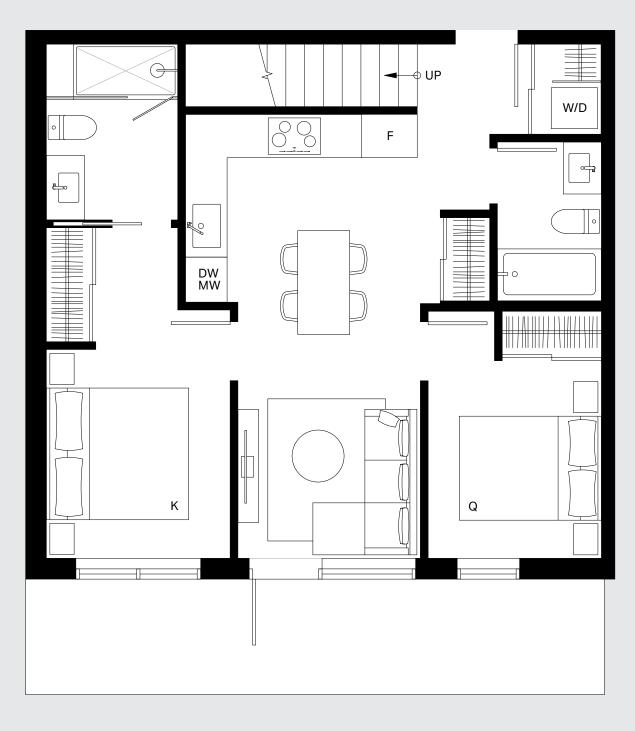

Interior: 1,116 Sq Ft Exterior: 687 Sq Ft Total: 1,803 Sq Ft C1





3 Bed + Flex, 2 Bath

1,025 Sq Ft Interior: Exterior: 167-439 Sq Ft

Total: 1,192-1,464 Sq Ft











3 Bed + Lock-off, 2 Bath

Interior: 928 Sq Ft Exterior: 157–245 Sq Ft Total: 1,085–1,173 Sq Ft **C**3







Interior: 790 Sq Ft Balcony: 19 Sq Ft Rooftop: 200 Sq Ft Total: 1,009 Sq Ft





EAST JUNCTION





**Roof Deck** 



Interior: 829 Sq Ft Balcony: 53 Sq Ft Rooftop: 245 Sq Ft Total: 1,127 Sq Ft







Roof Deck



Interior: 856 Sq Ft Balcony: 271 Sq Ft Rooftop: 343 Sq Ft Total: 1,470 Sq Ft





Main Level Roof Deck



Interior: 596 Sq Ft
Balcony: 210 Sq Ft
Rooftop: 210-345 Sq Ft
Total: 1,016-1,151 Sq Ft

PH4-7





Main Level







Interior: 767 Sq Ft Balcony: 131 Sq Ft Rooftop: 355 Sq Ft Total: 1,253 Sq Ft









Roof Deck



Interior: 757 Sq Ft Balcony: 43 Sq Ft Rooftop: 327 Sq Ft Total: 1,122 Sq Ft





Main Level



Roof Deck



Interior: 534 Sq Ft Balcony: 75 Sq Ft Rooftop: 313 Sq Ft Total: 922 Sq Ft

### PH10/PH12





Main Level



Roof Deck



Interior: 986 Sq Ft Balcony: 205 Sq Ft Rooftop: 345 Sq Ft Total: 1,536 Sq Ft









Roof Deck