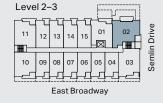

,055 Sq Ft













2 Bed + Flex, 2 Bath

Interior: 898 Sq Ft Exterior: 102 Sq Ft Total: 1,000 Sq Ft **B2** 









2 Bed + Flex, 2 Bath

Interior: 837 Sq Ft Exterior: 89–279 Sq Ft Total: 926–1,116 Sq Ft **B**3









#### 2 Bed, 2 Bath

Interior: 870 Sq Ft Exterior: 195–232 Sq Ft Total: 1,065–1,102 Sq Ft **B**4









2 Bed + Flex, 2 Bath

Interior: 804 Sq Ft Exterior: 233 Sq Ft Total: 1,037 Sq Ft







#### 

2 Bed + Flex, 2 Bath

Interior: 771 Sq Ft Exterior: 163 Sq Ft Total: 934 Sq Ft **B6** 







2 Bed + Flex, 2 Bath

Interior: 731 Sq Ft Exterior: 195 Sq Ft Total: 926 Sq Ft









3 Bed + Flex, 2 Bath

Interior: 1,116 Sq Ft Exterior: 687 Sq Ft Total: 1,803 Sq Ft C1





3 Bed + Flex, 2 Bath

1,025 Sq Ft Interior: Exterior: 167-439 Sq Ft

Total: 1,192-1,464 Sq Ft











3 Bed + Lock-off, 2 Bath

Interior: 928 Sq Ft Exterior: 157–245 Sq Ft Total: 1,085–1,173 Sq Ft **C**3







Interior: 790 Sq Ft Balcony: 19 Sq Ft Rooftop: 200 Sq Ft Total: 1,009 Sq Ft





EAST JUNCTION





**Roof Deck** 



Interior: 829 Sq Ft Balcony: 53 Sq Ft Rooftop: 245 Sq Ft Total: 1,127 Sq Ft







Roof Deck



Interior: 856 Sq Ft Balcony: 271 Sq Ft Rooftop: 343 Sq Ft Total: 1,470 Sq Ft





Main Level Roof Deck



Interior: 596 Sq Ft
Balcony: 210 Sq Ft
Rooftop: 210-345 Sq Ft
Total: 1,016-1,151 Sq Ft

PH4-7





Main Level







Interior: 767 Sq Ft Balcony: 131 Sq Ft Rooftop: 355 Sq Ft Total: 1,253 Sq Ft









Roof Deck



Interior: 757 Sq Ft Balcony: 43 Sq Ft Rooftop: 327 Sq Ft Total: 1,122 Sq Ft





Main Level



Roof Deck



Interior: 534 Sq Ft Balcony: 75 Sq Ft Rooft