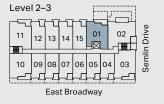

1 Bed + Flex, 1 Bath

Interior: 543 Sq Ft Exterior: 58–138 Sq Ft

Total: 601–681 Sq Ft













Interior: 614 Sq Ft Exterior: 58 Sq Ft Total: 672 Sq Ft

614 Sq Ft 58 Sq Ft 672 Sq Ft









Interior: 510 Sq Ft Exterior: 123 Sq Ft Total:

633 Sq Ft









2 Bed + Flex, 2 Bath

844 Sq Ft Interior: Exterior: 102-211 Sq Ft

Total: 946-1,055 Sq Ft













2 Bed + Flex, 2 Bath

Interior: 898 Sq Ft Exterior: 102 Sq Ft Total: 1,000 Sq Ft **B2** 









2 Bed + Flex, 2 Bath

Interior: 837 Sq Ft Exterior: 89–279 Sq Ft Total: 926–1,116 Sq Ft **B**3









#### 2 Bed, 2 Bath

Interior: 870 Sq Ft Exterior: 195–232 Sq Ft Total: 1,065–1,102 Sq Ft **B**4









2 Bed + Flex, 2 Bath

Interior: 804 Sq Ft Exterior: 233 Sq Ft Total: 1,037 Sq Ft







#### 

2 Bed + Flex, 2 Bath

Interior: 771 Sq Ft Exterior: 163 Sq Ft Total: 934 Sq Ft **B6** 







2 Bed + Flex, 2 Bath

Interior: 731 Sq Ft Exterior: 195 Sq Ft Total: 926 Sq Ft









3 Bed + Flex, 2 Bath

Interior: 1,116 Sq Ft Exterior: 687 Sq Ft Total: 1,803 Sq Ft C1





3 Bed + Flex, 2 Bath

1,025 Sq Ft Interior: Exterior: 167-439 Sq Ft

Total: 1,192-1,464 Sq Ft











3 Bed + Lock-off, 2 Bath

Interior: 928 Sq Ft Exterior: 157–245 Sq Ft Total: 1,085–1,173 Sq Ft **C**3







Interior: 790 Sq Ft Balcony: 19 Sq Ft Rooftop: 200 Sq Ft Total: 1,009 Sq Ft





EAST JUNCTION





**Roof De