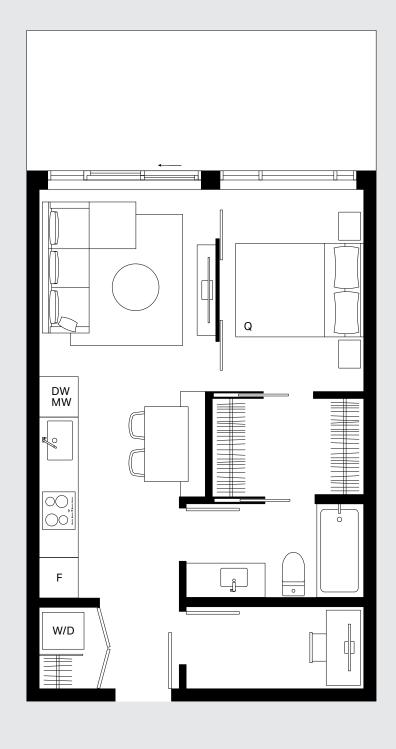

1 Bed + Flex, 1 Bath

Interior: 543 Sq Ft Exterior: 58–138 Sq Ft

Total: 601–681 Sq Ft

Interior: 614 Sq Ft Exterior: 58 Sq Ft Total: 672 Sq Ft

614 Sq Ft 58 Sq Ft 672 Sq Ft

Interior: 510 Sq Ft Exterior: 123 Sq Ft Total: