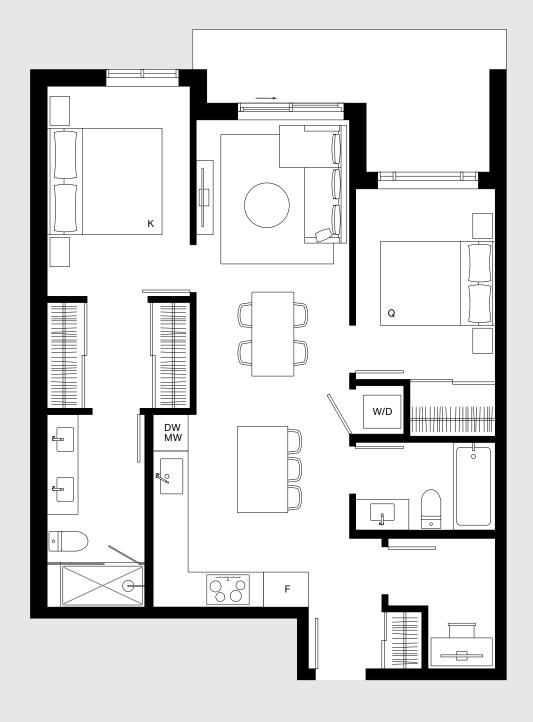

1 Bed + Flex, 1 Bath

Interior: 543 Sq Ft Exterior: 58–138 Sq Ft

Total: 601–681 Sq Ft

Interior: 614 Sq Ft Exterior: 58 Sq Ft Total: 672 Sq Ft

614 Sq Ft 58 Sq Ft 672 Sq Ft

Interior: 510 Sq Ft Exterior: 123 Sq Ft Total: