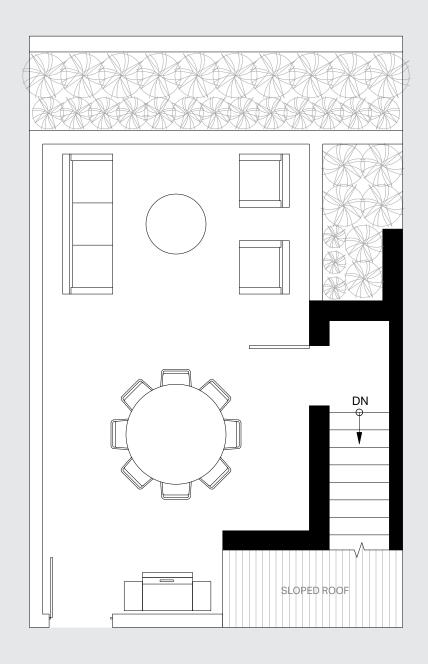

### PH10/PH12

Main Level

Roof Deck

Interior: 986 Sq Ft Balcony: 205 Sq Ft Rooftop: 345 Sq Ft Total: 1,536 Sq Ft

Roof Deck