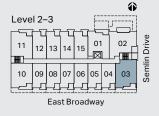

2 Bed + Flex, 2 Bath

Interior: 837 Sq Ft Exterior: 89–279 Sq Ft Total: 926–1,116 Sq Ft **B**3









#### 2 Bed, 2 Bath

Interior: 870 Sq Ft Exterior: 195–232 Sq Ft Total: 1,065–1,102 Sq Ft **B**4









2 Bed + Flex, 2 Bath

Interior: 804 Sq Ft Exterior: 233 Sq Ft Total: 1,037 Sq Ft







#### 

2 Bed + Flex, 2 Bath

Interior: 771 Sq Ft Exterior: 163 Sq Ft Total: 934 Sq Ft **B6** 







2 Bed + Flex, 2 Bath

Interior: 731 Sq Ft Exterior: 195 Sq Ft Total: 926 Sq Ft









3 Bed + Flex, 2 Bath

Interior: 1,116 Sq Ft Exterior: 687 Sq Ft Total: 1,803 Sq Ft C1





3 Bed + Flex, 2 Bath

1,025 Sq Ft Interior: Exterior: 167-439 Sq Ft

Total: 1,192-1,464 Sq Ft











3 Bed + Lock-off, 2 Bath

Interior: 928 Sq Ft Exterior: 157–245 Sq Ft Total: 1,085–1,173 Sq Ft **C**3







Interior: 790 Sq Ft Balcony: 19 Sq Ft Rooftop: 200 Sq Ft Total: 1,009 Sq Ft





EAST JUNCTION





**Roof Deck** 



Interior: 829 Sq Ft Balcony: 53 Sq Ft Rooftop: 245 Sq Ft Total: 1,127 Sq Ft







Roof Deck



Interior: 856 Sq Ft Balcony: 271 Sq Ft Rooftop: 343 Sq Ft Total: 1,470 Sq Ft





Main Level Roof Deck



Interior: 596 Sq Ft
Balcony: 210 Sq Ft
Rooftop: 210-345 Sq Ft
Total: 1,016-1,151 Sq Ft

PH4-7





Main Level







Interior: 767 Sq Ft Balcony: 131 Sq Ft Rooftop: 355 Sq Ft Total: 1,253 Sq Ft









Roof Deck



Interior: 757 Sq Ft Balcony: 43 Sq Ft Rooftop: 327 Sq Ft Total: 1,122 Sq Ft





Main Level



Roof Deck



Interior: 534 Sq Ft Balcony: 75 Sq Ft Rooftop: 313 Sq Ft Total: 922 Sq Ft

### PH10/PH12





Main Level



Roof Deck



Interior: 986 Sq Ft Balcony: 205