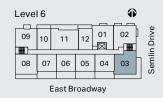

#### 2 Bed, 2 Bath

Interior: 870 Sq Ft Exterior: 195–232 Sq Ft Total: 1,065–1,102 Sq Ft **B**4

2 Bed + Flex, 2 Bath

Interior: 804 Sq Ft Exterior: 233 Sq Ft Total: 1,037 Sq Ft