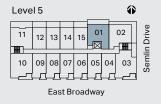

633 Sq Ft

2 Bed + Flex, 2 Bath

844 Sq Ft Interior: Exterior: 102-211 Sq Ft

Total: 946-1,055 Sq Ft

2 Bed + Flex, 2 Bath

Interior: 898 Sq Ft Exterior: 102 Sq Ft Total: 1,000 Sq Ft **B2** 

2 Bed + Flex, 2 Bath