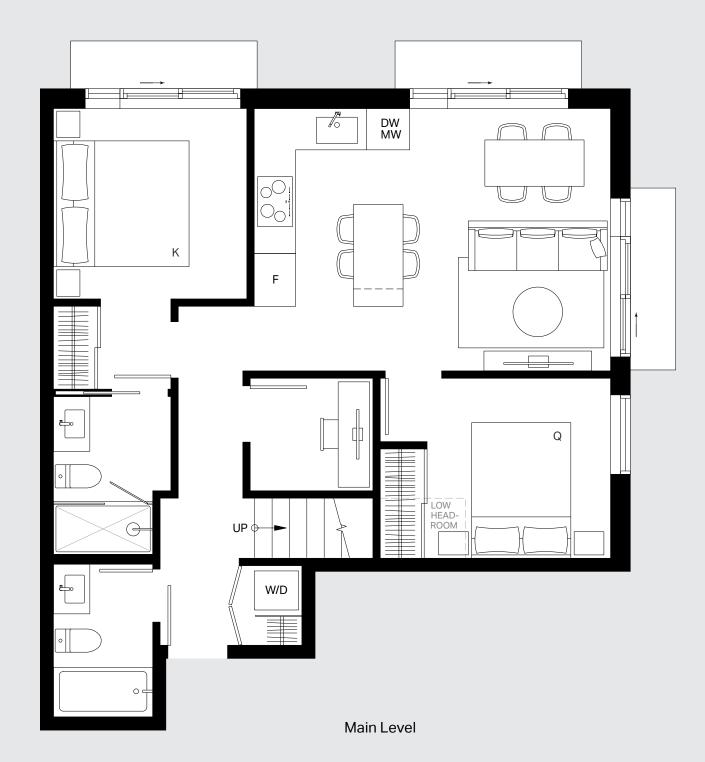

3 Bed + Flex, 2 Bath

1,025 Sq Ft Interior: Exterior: 167-439 Sq Ft

Total: 1,192-1,464 Sq Ft

3 Bed + Lock-off, 2 Bath

Interior: 928 Sq Ft Exterior: 157–245 Sq Ft Total: 1,085–1,173 Sq Ft **C**3

Interior: 790 Sq Ft Balcony: 19 Sq Ft Rooftop: 200 Sq Ft Total: 1,009 Sq Ft