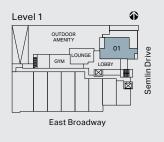

al:

633 Sq Ft









2 Bed + Flex, 2 Bath

844 Sq Ft Interior: Exterior: 102-211 Sq Ft

Total: 946-1,055 Sq Ft













2 Bed + Flex, 2 Bath

Interior: 898 Sq Ft Exterior: 102 Sq Ft Total: 1,000 Sq Ft **B2** 









2 Bed + Flex, 2 Bath

Interior: 837 Sq Ft Exterior: 89–279 Sq Ft Total: 926–1,116 Sq Ft **B**3









#### 2 Bed, 2 Bath

Interior: 870 Sq Ft Exterior: 195–232 Sq Ft Total: 1,065–1,102 Sq Ft **B**4









2 Bed + Flex, 2 Bath

Interior: 804 Sq Ft Exterior: 233 Sq Ft Total: 1,037 Sq Ft







#### 

2 Bed + Flex, 2 Bath

Interior: 771 Sq Ft Exterior: 163 Sq Ft Total: 934 Sq Ft **B6** 







2 Bed + Flex, 2 Bath

Interior: 731 Sq Ft Exterior: 195 Sq Ft Total: 926 Sq Ft









3 Bed + Flex, 2 Bath

Interior: 1,116 Sq Ft Exterior: 687 Sq Ft Total: 1,803 Sq Ft C1





3 Bed + Flex, 2 Bath

1,025 Sq Ft Interior: Exterior: 167-439 Sq Ft

Total: 1,192-1,464 Sq Ft











3 Bed + Lock-off, 2 Bath

Interior: 928 Sq Ft Exterior: 157–245 Sq Ft Total: 1,085–1,173 Sq Ft **C**3







Interior: 790 Sq Ft Balcony: 19 Sq Ft Rooftop: 200 Sq Ft Total: 1,009 Sq Ft





EAST JUNCTION





**Roof Deck** 



Interior: 829 Sq Ft Balcony: 53 Sq Ft Rooftop: 245 Sq Ft Total: 1,127 Sq Ft







Roof Deck



Interior: 856 Sq Ft Balcony: 271 Sq Ft Rooftop: 343 Sq Ft Total: 1,470 Sq Ft





Main Level Roof Deck



Interior: 596 Sq Ft
Balcony: 210 Sq Ft
Rooftop: 210-345 Sq Ft
Total: 1,016-1,151 Sq Ft

PH4-7





Main Level







Interior: 767 Sq Ft Balcony: 131 Sq Ft Rooftop: 355 Sq Ft Total: 1,253 Sq Ft









Roof Deck



Interior: 757 Sq Ft Balcony: 43 Sq Ft Rooftop: 3