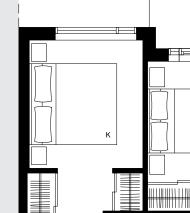

1 Bed + Flex, 1 Bath

Interior: 543 Sq Ft Exterior: 58–138 Sq Ft

Total: 601–681 Sq Ft

Interior: 614 Sq Ft Exterior: 58 Sq Ft Total: 672 Sq Ft

614 Sq Ft 58 Sq Ft 672 Sq Ft

Interior: 510 Sq Ft Exterior: 123 Sq Ft Total: