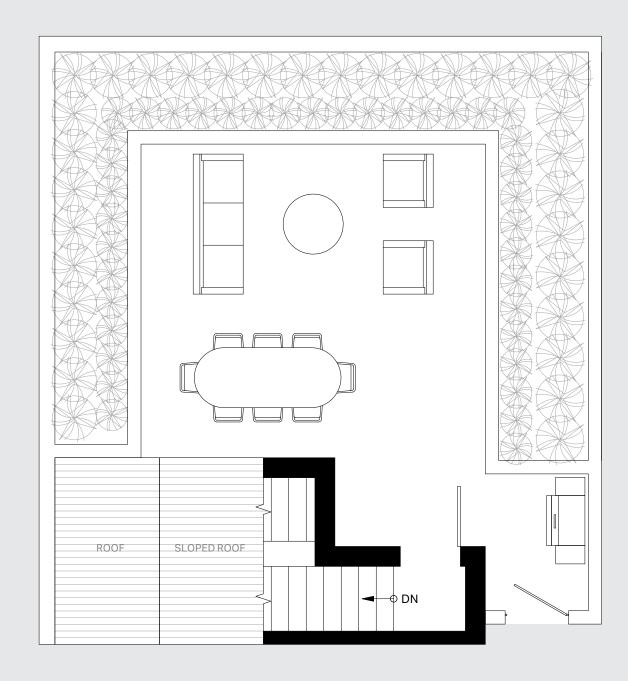

### PH10/PH12

Main Level

Roof Deck

Interior: 986 Sq Ft Balcony: 205 Sq Ft Rooftop: 345 Sq Ft Total: 1,536 Sq Ft

Roof Deck