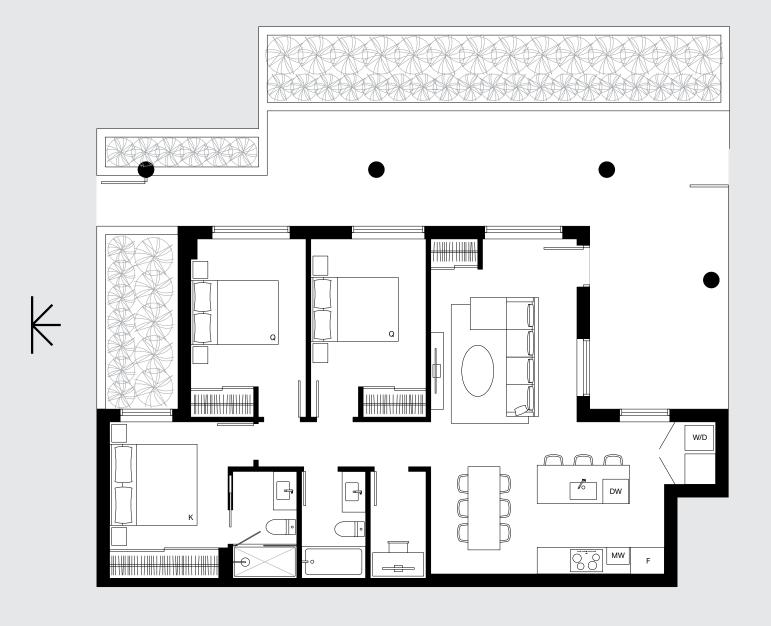

3 Bed + Flex, 2 Bath

1,025 Sq Ft Interior: Exterior: 167-439 Sq Ft

Total: 1,192-1,464 Sq Ft

3 Bed + Lock-off, 2 Bath

Interior: 928 Sq Ft Exterior: 157–245 Sq Ft Total: 1,085–1,173 Sq Ft **C**3

Interior: 790 Sq Ft Balcony: 19 Sq Ft Rooftop: 200 Sq Ft Total: 1,009 Sq Ft