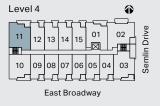

1 Bed + Flex, 1 Bath

Interior: 543 Sq Ft Exterior: 58–138 Sq Ft

Total: 601–681 Sq Ft













Interior: 614 Sq Ft Exterior: 58 Sq Ft Total: 672 Sq Ft

614 Sq Ft 58 Sq Ft 672 Sq Ft









Interior: 510 Sq Ft Exterior: 123 Sq Ft Total:

633 Sq Ft









2 Bed + Flex, 2 Bath

844 Sq Ft Interior: Exterior: 102-211 Sq Ft

Total: 946-1,055 Sq Ft













2 Bed + Flex, 2 Bath

Interior: 898 Sq Ft Exterior: 102 Sq Ft Total: 1,000 Sq Ft **B2** 









2 Bed + Flex, 2 Bath

Interior: 837 Sq Ft Exterior: 89–279 Sq Ft Total: 926–1,116 Sq Ft **B**3









#### 2 Bed, 2 Bath

Interior: 870 Sq Ft Exterior: 195–232 Sq Ft Total: 1,065–1,102 Sq Ft **B**4









2 Bed + Flex, 2 Bath

Interior: 804 Sq Ft Exterior: 233 Sq Ft Total: 1,037 Sq Ft







#### 

2 Bed + Flex, 2 Bath

Interior: 771 Sq Ft Exterior: 163 Sq Ft Total: 934 Sq Ft **B6** 







2 Bed + Flex, 2 Bath

Interior: 731 Sq Ft Exterior: 195 Sq Ft Total: 926 Sq Ft









3 Bed + Flex, 2 Bath

Interior: 1,116 Sq Ft Exterior: 687 Sq Ft Total: 1,803 Sq Ft C1





3 Bed + Flex, 2 Bath

1,025 Sq Ft Interior: Exterior: 167-439 Sq Ft

Total: 1,192-1,464 Sq Ft











3 Bed + Lock-off, 2 Bath

Interior: 928 Sq Ft Exterior: 157–245 Sq Ft Total: 1,085–1,173 Sq Ft **C**3







Interio