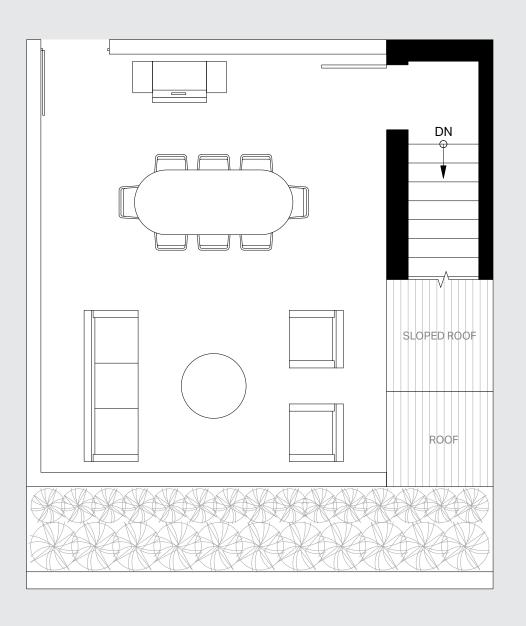

#### 2 Bed, 2 Bath

Interior: 870 Sq Ft Exterior: 195–232 Sq Ft Total: 1,065–1,102 Sq Ft **B**4

2 Bed + Flex, 2 Bath

Interior: 804 Sq Ft Exterior: 233 Sq Ft Total: 1,037 Sq Ft