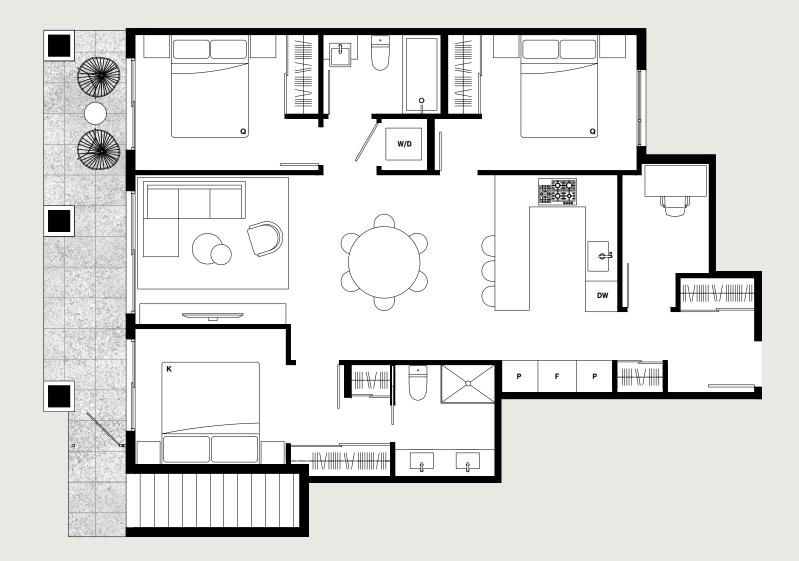

5/5/5/5/5 FP AMMM -11-

Roof Deck

Main Floor

3 Bedroom + Flex / 2 Bathroom Interior: 1,023 Sq Ft Balcony: 115 Sq Ft Roof Deck: 935 Sq Ft Total: 2,073 Sq Ft

 $\mathbf{N}$ ⊳

Ι

UDSO

Ζ υ