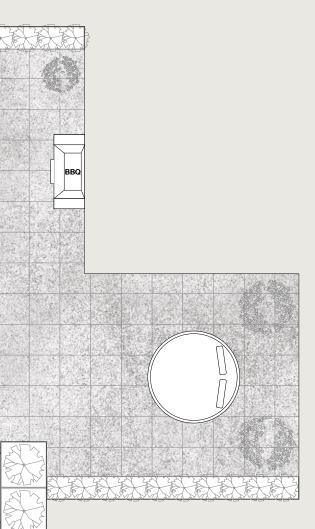

5/5/5/5/5 FP AMMM -11-

Roof Deck

Main Floor

3 Bedroom + Flex / 2 Bathroom Interior: 1,023 Sq Ft Balcony: 115 Sq Ft Roof Deck: 935 Sq Ft Total: 2,073 Sq Ft

 $\mathbf{N}$ ⊳

Ι

UDSO

Ζ υ