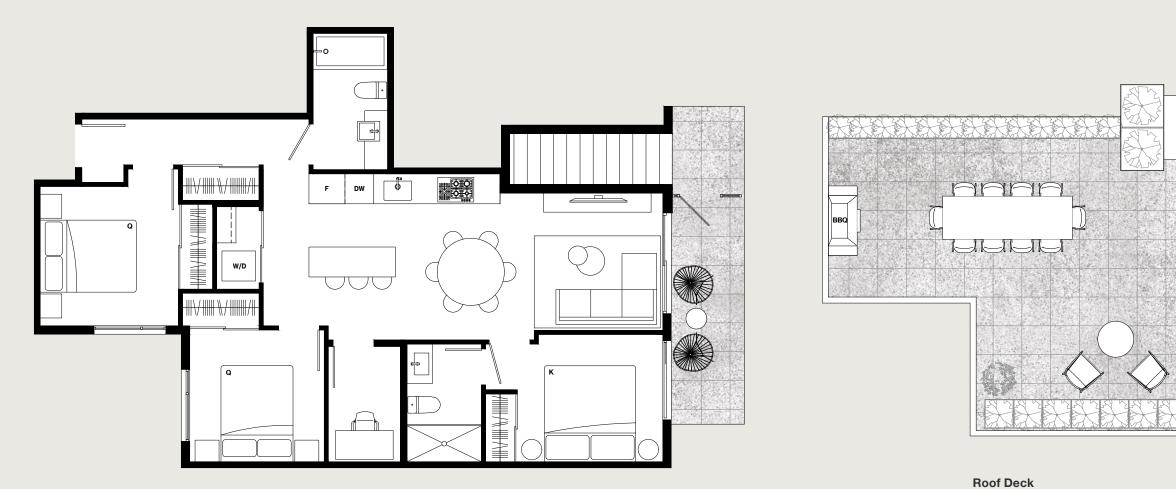

5/5/5/5/5 FP AMMM -11-

Roof Deck

Main Floor

3 Bedroom + Flex / 2 Bathroom Interior: 1,023 Sq Ft Balcony: 115 Sq Ft Roof Deck: 935 Sq Ft Total: 2,073 Sq Ft

 $\mathbf{N}$ ⊳

Ι

UDSO

Ζ υ