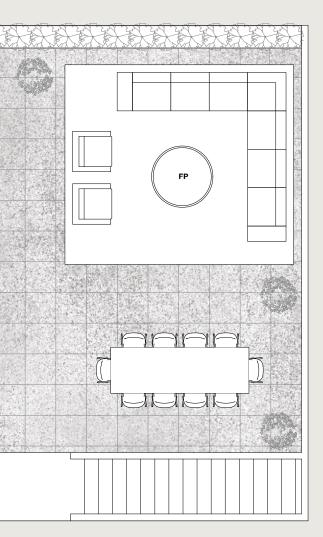

5/5/5/5/5 FP AMMM -11-

Roof Deck

Main Floor

3 Bedroom + Flex / 2 Bathroom Interior: 1,023 Sq Ft Balcony: 115 Sq Ft Roof Deck: 935 Sq Ft Total: 2,073 Sq Ft

 $\mathbf{N}$ ⊳

Ι

UDSO

Ζ υ