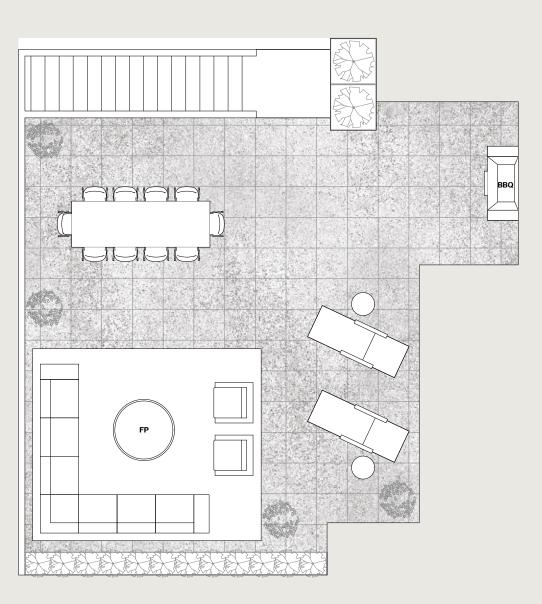

5/5/5/5/5 FP AMMM -11-

Roof Deck

Main Floor

3 Bedroom + Flex / 2 Bathroom Interior: 1,023 Sq Ft Balcony: 115 Sq Ft Roof Deck: 935 Sq Ft Total: 2,073 Sq Ft

 $\mathbf{N}$ ⊳

Ι

UDSO

Ζ υ