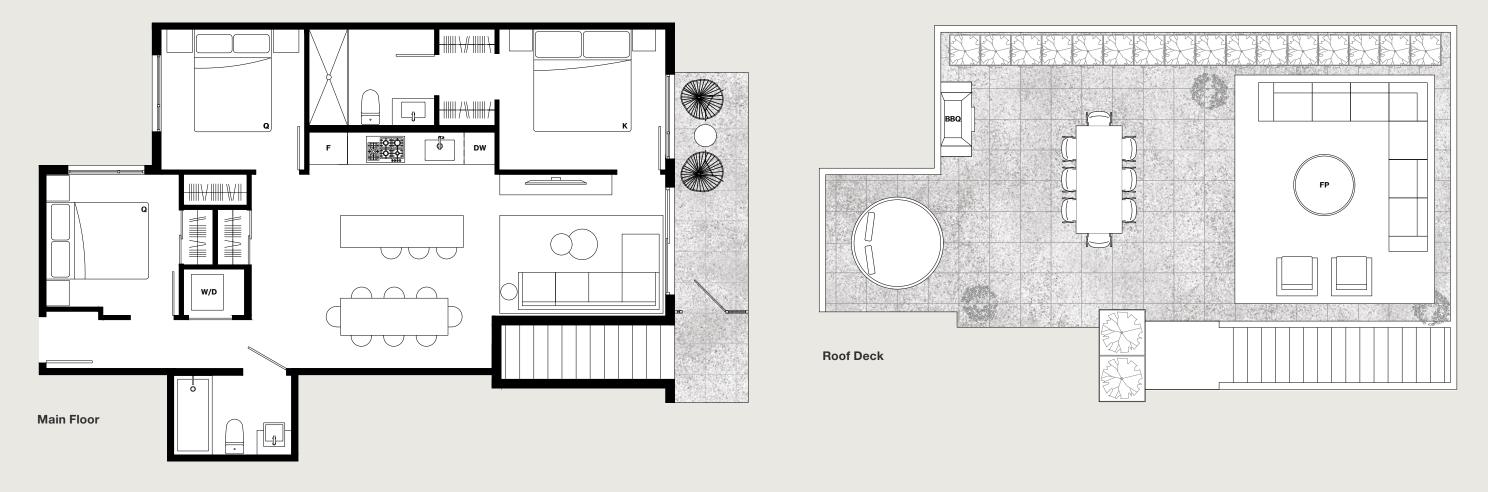

## Beauty of simplicity.

Main Floor

Roof Deck

3 Bedroom + Den + Flex / 2 Bathroom Interior: 996 Sq Ft Balcony: 130 Sq Ft Roof Deck: 826 Sq Ft Total: 1,952 Sq Ft

TA 15

Roof Deck

3 Bedroom / 2 Bathroom Interior: 931 Sq Ft Balcony: 128 Sq Ft Roof Deck: 932 Sq Ft Total: 1,991 Sq Ft