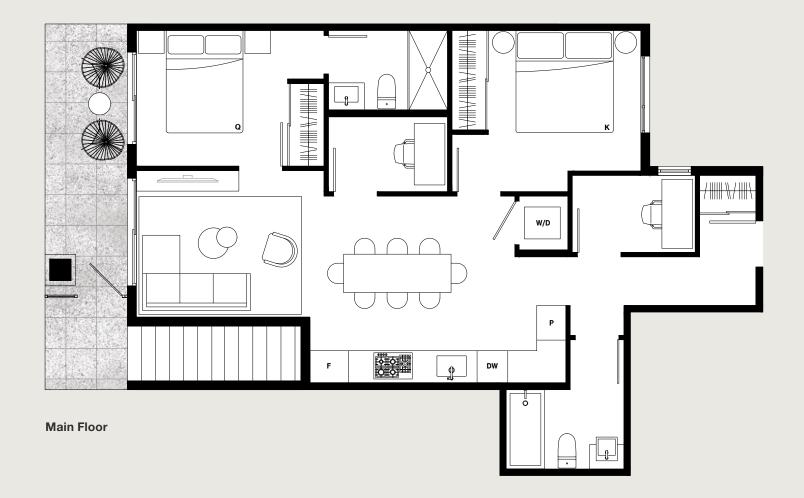

Main Floor

3 Bedroom + Flex / 2 Bathroom Interior: 944 Sq Ft Balcony: 75 Sq Ft Roof Deck: 775 Sq Ft Total: 1,794 Sq Ft

Main Floor

**Roof Deck** 

3 Bedroom + Flex / 2 Bathroom Interior: 978 Sq Ft Balcony: 82 Sq Ft Roof Deck: 778 Sq Ft Total: 1,838 Sq Ft