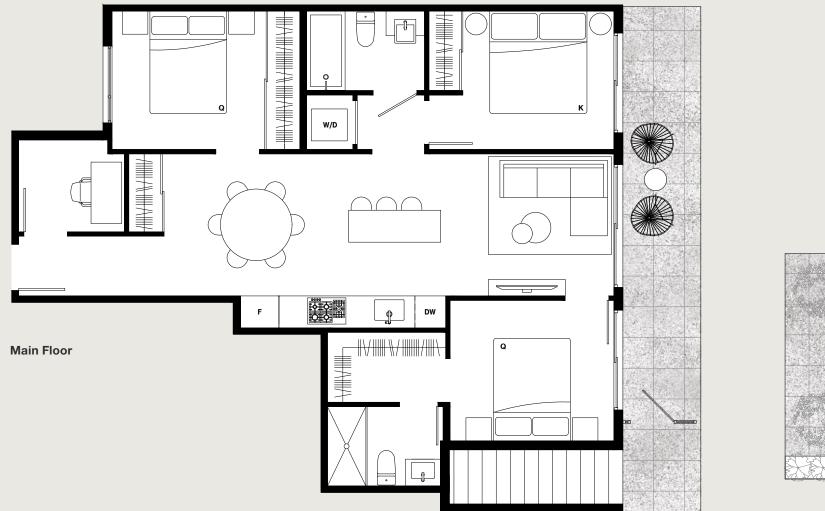

Main Floor

3 Bedroom + Flex / 2 Bathroom Interior: 944 Sq Ft Balcony: 75 Sq Ft Roof Deck: 775 Sq Ft Total: 1,794 Sq Ft

Main Floor

**Roof Deck** 

3 Bedroom + Flex / 2 Bathroom Interior: 978 Sq Ft Balcony: 82 Sq Ft Roof Deck: 778 Sq Ft Total: 1,838 Sq Ft

Dimensions, sizes, specifications, layouts, materials and features are approximate only and subject to change without notice. Actual floor plan may be mirrored. Window placements and outdoor space vary per unit. Buyer to verify if important. This is not an offering for sale. Any such offering may only be made with a Disclosure Statement. E.&O.E. Sales and Marketing by Framework Marketing Inc.