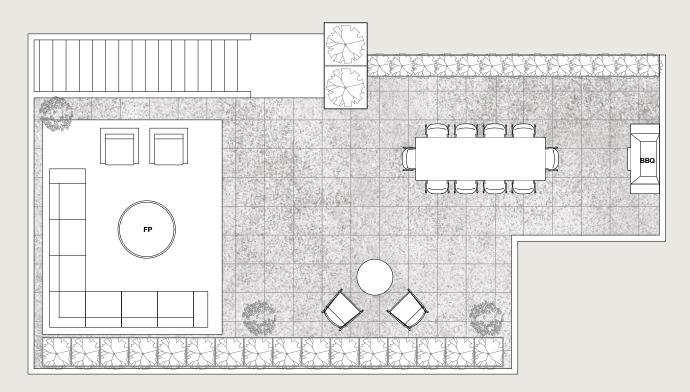

5/5/5/5/5 FP AMMM -11-

Roof Deck

Main Floor

3 Bedroom + Flex / 2 Bathroom Interior: 1,023 Sq Ft Balcony: 115 Sq Ft Roof Deck: 935 Sq Ft Total: 2,073 Sq Ft

 $\mathbf{N}$ ⊳

Ι

UDSO

Ζ υ

ROJEC

 $\dashv$ 

Roof Deck

3 Bedroom + Flex / 2 Bathroom Interior: 974 Sq Ft Balcony: 123 Sq Ft Roof Deck: 824 Sq Ft Total: 1,921 Sq Ft

Dimensions, sizes, specifications, layouts, materials and features are approximate only and subject to change without notice. Actual floor plan may be mirrored. Window placements and outdoor space vary per unit. Buyer to verify if important. This is not an offering for sale. Any such offering may only be made with a Disclosure Statement. E.&O.E. Sales and Marketing by Framework Marketing Inc.