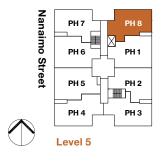

## Beauty of simplicity.

Main Floor

Roof Deck

3 Bedroom + Den + Flex / 2 Bathroom Interior: 996 Sq Ft Balcony: 130 Sq Ft Roof Deck: 826 Sq Ft Total: 1,952 Sq Ft

TA 15

Roof Deck

3 Bedroom / 2 Bathroom Interior: 931 Sq Ft Balcony: 128 Sq Ft Roof Deck: 932 Sq Ft Total: 1,991 Sq Ft

Main Floor

3 Bedroom + Flex / 2 Bathroom Interior: 944 Sq Ft Balcony: 75 Sq Ft Roof Deck: 775 Sq Ft Total: 1,794 Sq Ft

Main Floor

**Roof Deck** 

3 Bedroom + Flex / 2 Bathroom Interior: 978 Sq Ft Balcony: 82 Sq Ft Roof Deck: 778 Sq Ft Total: 1,838 Sq Ft

5/5/5/5/5 FP AMMM -11-

Roof Deck

Main Floor

3 Bedroom + Flex / 2 Bathroom Interior: 1,023 Sq Ft Balcony: 115 Sq Ft Roof Deck: 935 Sq Ft Total: 2,073 Sq Ft

 $\mathbf{N}$ ⊳

Ι

UDSO

Ζ υ

Roof Deck

 $\mathbf{N}$ ⊳

Т

3 Bedroom / 2 Bathroom Interior: 902 Sq Ft Balcony: 74 Sq Ft Roof Deck: 704 Sq Ft Total: 1,680 Sq Ft