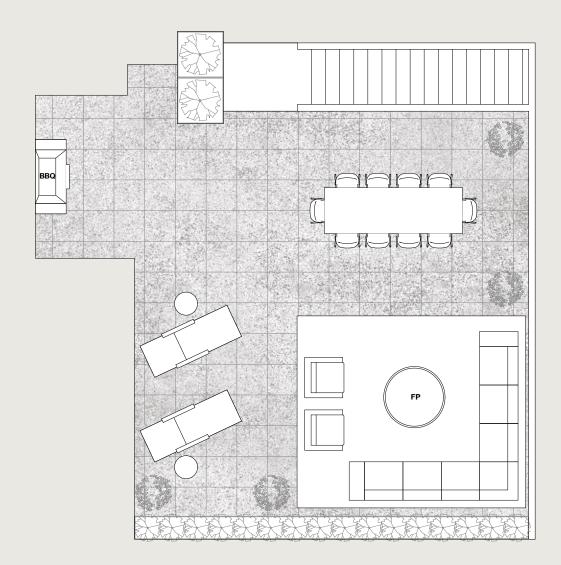

## Beauty of simplicity.

Main Floor

Roof Deck

3 Bedroom + Den + Flex / 2 Bathroom Interior: 996 Sq Ft Balcony: 130 Sq Ft Roof Deck: 826 Sq Ft Total: 1,952 Sq Ft

TA 15

Roof Deck

3 Bedroom / 2 Bathroom Interior: 931 Sq Ft Balcony: 128 Sq Ft Roof Deck: 932 Sq Ft Total: 1,991 Sq Ft

Dimensions, sizes, specifications, layouts, materials and features are approximate only and subject to change without notice. Actual floor plan may be mirrored. Window placements and outdoor space vary per unit. Buyer to verify if important. This is not an offering for sale. Any such offering may only be made with a Disclosure Statement. E.&O.E. Sales and Marketing by Framework Marketing Inc.