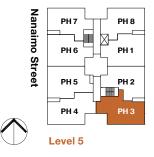

5/5/5/5/5 FP AMMM -11-

Roof Deck

Main Floor

3 Bedroom + Flex / 2 Bathroom Interior: 1,023 Sq Ft Balcony: 115 Sq Ft Roof Deck: 935 Sq Ft Total: 2,073 Sq Ft

 $\mathbf{N}$ ⊳

Ι

UDSO

Ζ υ

ROJEC

 $\dashv$ 

Roof Deck

3 Bedroom + Flex / 2 Bathroom Interior: 974 Sq Ft Balcony: 123 Sq Ft Roof Deck: 824 Sq Ft Total: 1,921 Sq Ft

Dimensions, sizes, specifications, layouts, materials and features are approximate only and subject to change without notice. Actual floor plan may be mirrored. Window placements and outdoor space vary per unit. Buyer to verify if important. This is not an offering for sale. Any such offering may only be made with a Disclosure Statement. E.&O.E. Sales and Marketing by Framework Marketing Inc.