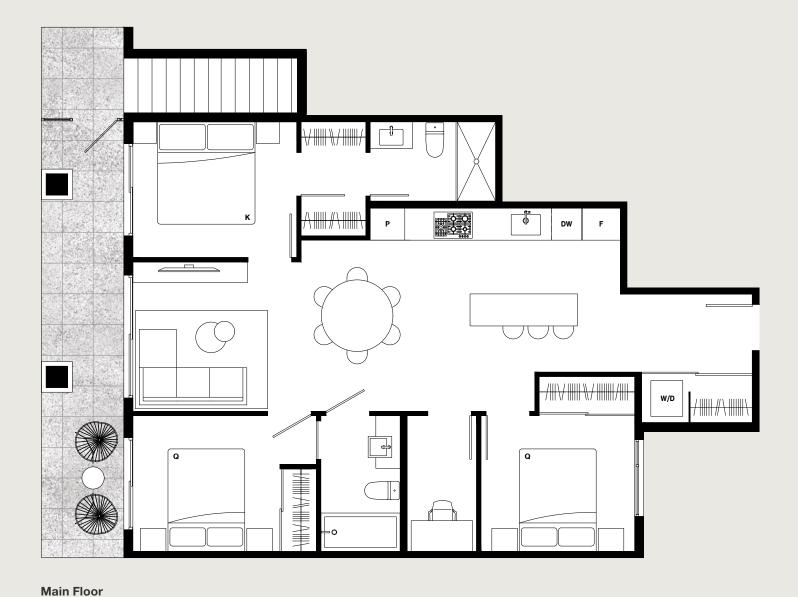

Main Floor

3 Bedroom + Flex / 2 Bathroom Interior: 944 Sq Ft Balcony: 75 Sq Ft Roof Deck: 775 Sq Ft Total: 1,794 Sq Ft

Main Floor

**Roof Deck** 

3 Bedroom + Flex / 2 Bathroom Interior: 978 Sq Ft Balcony: 82 Sq Ft Roof Deck: 778 Sq Ft Total: 1,838 Sq Ft