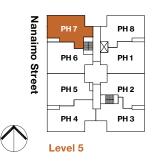

## Beauty of simplicity.

Main Floor

Roof Deck

3 Bedroom + Den + Flex / 2 Bathroom Interior: 996 Sq Ft Balcony: 130 Sq Ft Roof Deck: 826 Sq Ft Total: 1,952 Sq Ft

TA 15

Roof Deck

3 Bedroom / 2 Bathroom Interior: 931 Sq Ft Balcony: 128 Sq Ft Roof Deck: 932 Sq Ft Total: 1,991 Sq Ft