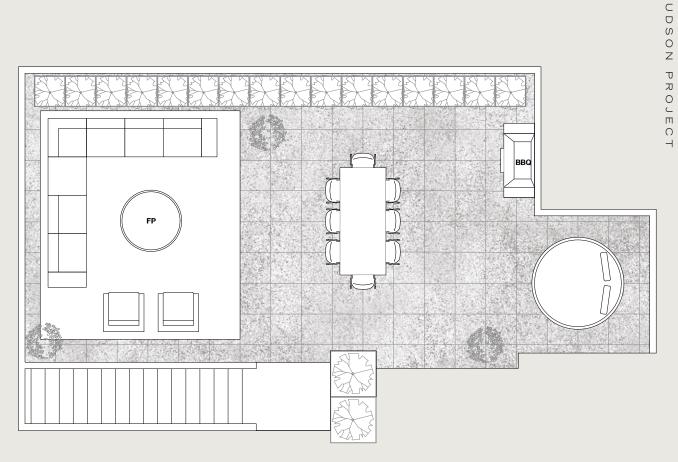

## Beauty of simplicity.

Main Floor

Roof Deck

3 Bedroom + Den + Flex / 2 Bathroom Interior: 996 Sq Ft Balcony: 130 Sq Ft Roof Deck: 826 Sq Ft Total: 1,952 Sq Ft

TA 15

Roof Deck

3 Bedroom / 2 Bathroom Interior: 931 Sq Ft Balcony: 128 Sq Ft Roof Deck: 932 Sq Ft Total: 1,991 Sq Ft