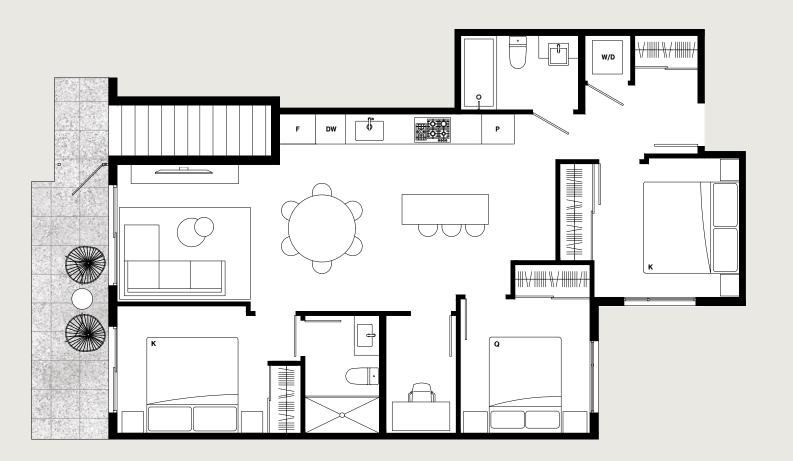

5/5/5/5/5 FP AMMM -11-

Roof Deck

Main Floor

3 Bedroom + Flex / 2 Bathroom Interior: 1,023 Sq Ft Balcony: 115 Sq Ft Roof Deck: 935 Sq Ft Total: 2,073 Sq Ft

 $\mathbf{N}$ ⊳

Ι

UDSO

Ζ υ

ROJEC

 $\dashv$ 

Roof Deck

3 Bedroom + Flex / 2 Bathroom Interior: 974 Sq Ft Balcony: 123 Sq Ft Roof Deck: 824 Sq Ft Total: 1,921 Sq Ft

Dimensions, sizes, specifications, layouts, materials and features are approximate only and subject to change without notice. Actual floor plan may be mirrored. Window placements and outdoor space vary per unit. Buyer to verify if important. This is not an offering for sale. Any such offering may only be made with a Disclosure Statement. E.&O.E. Sales and Marketing by Framework Marketing Inc.