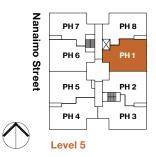

5/5/5/5/5 FP AMMM -11-

Roof Deck

Main Floor

3 Bedroom + Flex / 2 Bathroom Interior: 1,023 Sq Ft Balcony: 115 Sq Ft Roof Deck: 935 Sq Ft Total: 2,073 Sq Ft

 $\mathbf{N}$ ⊳

Ι

UDSO

Ζ υ

ROJEC

 $\dashv$ 

Roof Deck

3 Bedroom + Flex / 2 Bathroom Interior: 974 Sq Ft Balcony: 123 Sq Ft Roof Deck: 824 Sq Ft Total: 1,921 Sq Ft

Dimensions, sizes, specifications, layouts, materials and features are approximate only and subject to change without notice. Actual floor plan may be mirrored. Window placements and outdoor space vary per unit. Buyer to verify if important. This is not an offering for sale. Any such offering may only be made with a Disclosure Statement. E.&O.E. Sales and Marketing by Framework Marketing Inc.