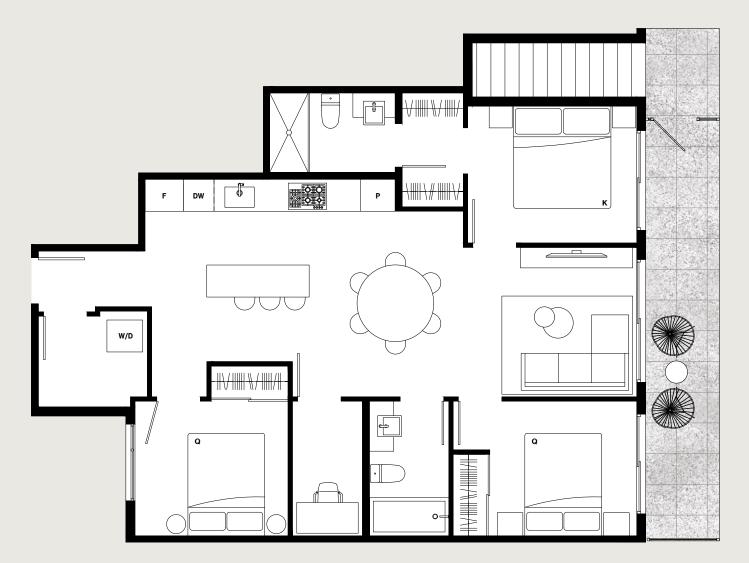

## Beauty of simplicity.

Main Floor

Roof Deck

3 Bedroom + Den + Flex / 2 Bathroom Interior: 996 Sq Ft Balcony: 130 Sq Ft Roof Deck: 826 Sq Ft Total: 1,952 Sq Ft

TA 15

Roof Deck

3 Bedroom / 2 Bathroom Interior: 931 Sq Ft Balcony: 128 Sq Ft Roof Deck: 932 Sq Ft Total: 1,991 Sq Ft

Dimensions, sizes, specifications, layouts, materials and features are approximate only and subject to change without notice. Actual floor plan may be mirrored. Window placements and outdoor space vary per unit. Buyer to verify if important. This is not an offering for sale. Any such offering may only be made with a Disclosure Statement. E.&O.E. Sales and Marketing by Framework Marketing Inc.