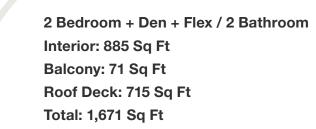

## Beauty of simplicity.

Main Floor

Roof Deck

3 Bedroom + Den + Flex / 2 Bathroom Interior: 996 Sq Ft Balcony: 130 Sq Ft Roof Deck: 826 Sq Ft Total: 1,952 Sq Ft

TA 15

Roof Deck

3 Bedroom / 2 Bathroom Interior: 931 Sq Ft Balcony: 128 Sq Ft Roof Deck: 932 Sq Ft Total: 1,991 Sq Ft