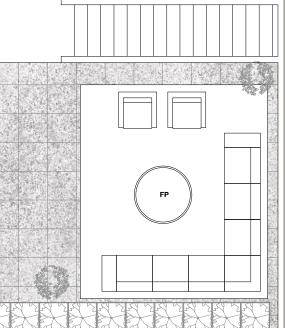

5/5/5/5/5 FP AMMM -11-

Roof Deck

Main Floor

3 Bedroom + Flex / 2 Bathroom Interior: 1,023 Sq Ft Balcony: 115 Sq Ft Roof Deck: 935 Sq Ft Total: 2,073 Sq Ft

 $\mathbf{N}$ ⊳

Ι

UDSO

Ζ υ