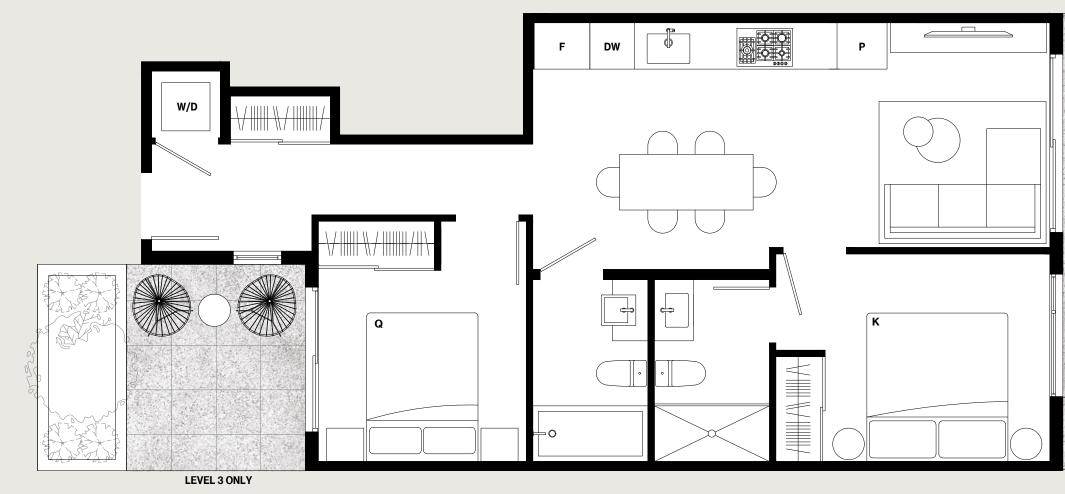

## Beauty of simplicity.

2 Bedroom / 2 Bathroom Interior: 720 Sq Ft Exterior: 80 – 250 Sq Ft Total: 800 – 970 Sq Ft

2 Bedroom / 2 Bathroom Interior: 747 Sq Ft Exterior: 80 – 160 Sq Ft Total: 827 – 907 Sq Ft

LEVEL 3