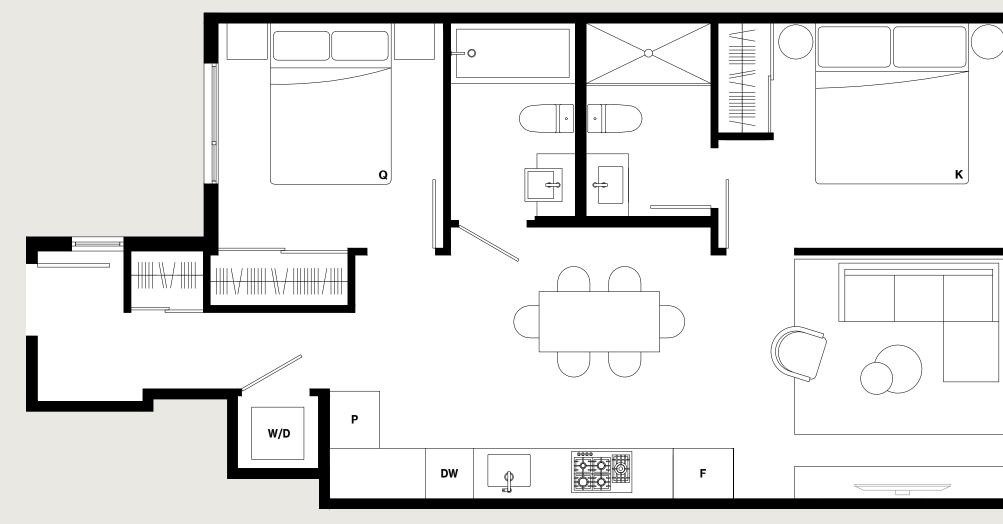

## Beauty of simplicity.

2 Bedroom / 2 Bathroom Interior: 720 Sq Ft Exterior: 80 – 250 Sq Ft Total: 800 – 970 Sq Ft

2 Bedroom / 2 Bathroom Interior: 747 Sq Ft Exterior: 80 – 160 Sq Ft Total: 827 – 907 Sq Ft