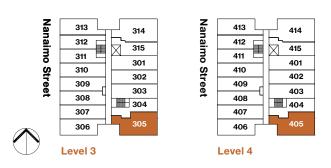

## Beauty of simplicity.

2 Bedroom / 2 Bathroom Interior: 720 Sq Ft Exterior: 80 – 250 Sq Ft Total: 800 – 970 Sq Ft

2 Bedroom / 2 Bathroom Interior: 747 Sq Ft Exterior: 80 – 160 Sq Ft Total: 827 – 907 Sq Ft