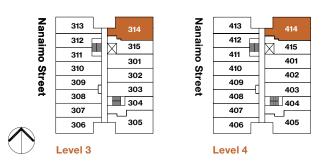

## Beauty of simplicity.











2 Bedroom / 2 Bathroom Interior: 720 Sq Ft Exterior: 80 – 250 Sq Ft Total: 800 – 970 Sq Ft













2 Bedroom / 2 Bathroom Interior: 747 Sq Ft Exterior: 80 – 160 Sq Ft Total: 827 – 907 Sq Ft

LEVEL 3



## **Important Features**

#### **Sculpture Garden**

A peaceful sculpture garden inspires you to pause for a moment. A light well floods natural light into the lobby. This glass-enclosed moment of Zen sits adjacent to the lobby as a reminder to breathe deeply.



Exercise is most likely to happen when it's convenient. A fitness studio helps you to maintain your health goals when you don't have time to get outside or to a class.

#### **Elevated Details**



A no-compromise kitchen with details like integrated reycling centre, custom millwork, built-in Italian appliances, appliance garage to maximize storage for the every day, stone counters and chef's natural gas cooktop.



#### **All The Space**

Floor plans are designed to optimized space in all capacities — from soaring over-height