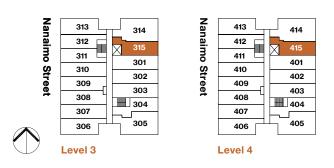

 $\dashv$ 

Urban 1 Bedroom / 1 Bathroom Interior: 460 Sq Ft Exterior: 60 – 100 Sq Ft Total: 520 – 560 Sq Ft

 $\dashv$ 

Dimensions, sizes, specifications, layouts, materials and features are approximate only and subject to change without notice. Actual floor plan may be mirrored. Window placements and outdoor space vary per unit. Buyer to verify if important. This is not an offering for sale. Any such offering may only be made with a Disclosure Statement. E.&O.E. Sales and Marketing by Framework Marketing Inc.