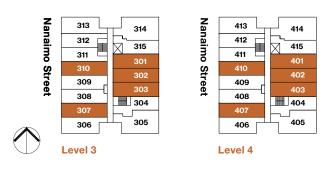

Urban 1 Bedroom + Flex / 1 Bathroom Interior: 523 Sq Ft Exterior: 50 – 100 Sq Ft Total: 573 – 623 Sq Ft

1 Bedroom / 1 Bathroom Interior: 530 Sq Ft Exterior: 64 – 154 Sq Ft Total: 594 – 684 Sq Ft

Dimensions, sizes, specifications, layouts, materials and features are approximate only and subject to change without notice. Actual floor plan may be mirrored. Window placements and outdoor space vary per unit. Buyer to verify if important. This is not an offering for sale. Any such offering may only be made with a Disclosure Statement. E.&O.E. Sales and Marketing by Framework Marketing Inc.