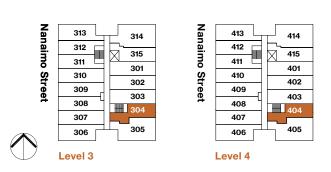

## Beauty of simplicity.

Urban 1 Bedroom / 1 Bathroom Interior: 455 Sq Ft Exterior: 52 Sq Ft Total: 507 Sq Ft

Dimensions, sizes, specifications, layouts, materials and features are approximate only and subject to change without notice. Actual floor plan may be mirrored. Window placements and outdoor space vary per unit. Buyer to verify if important. This is not an offering for sale. Any such offering may only be made with a Disclosure Statement. E.&O.E. Sales and Marketing by Framework Marketing Inc.