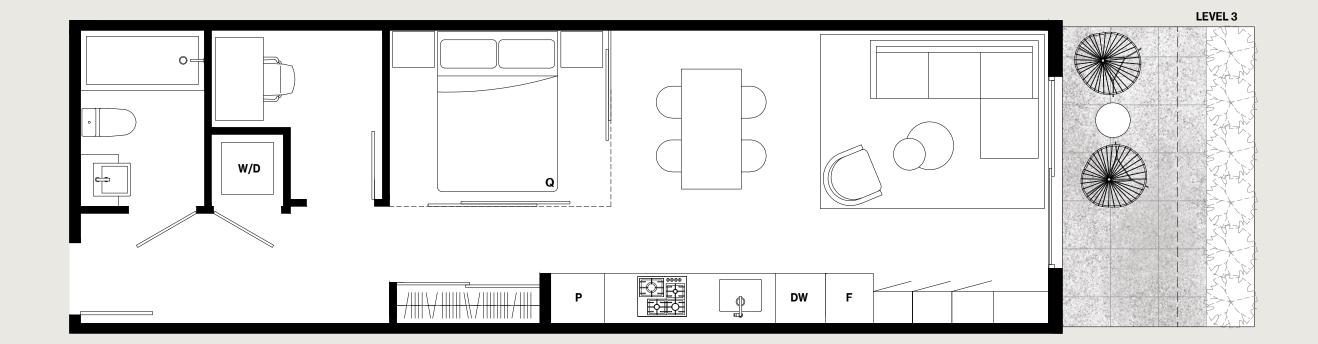

Urban 1 Bedroom / 1 Bathroom Interior: 483 Sq Ft Exterior: 60 – 100 Sq Ft Total: 543 – 583 Sq Ft

Urban 1 Bedroom / 1 Bathroom Interior: 512 Sq Ft Exterior: 50 Sq Ft Total: 562 Sq Ft

Dimensions, sizes, specifications, layouts, materials and features are approximate only and subject to change without notice. Actual floor plan may be mirrored. Window placements and outdoor space vary per unit. Buyer to verify if important. This is not an offering for sale. Any such offering may only be made with a Disclosure Statement. E.&O.E. Sales and Marketing by Framework Marketing Inc.