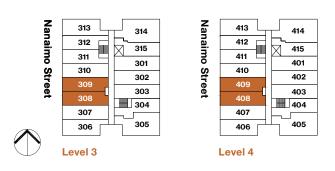

Urban 1 Bedroom / 1 Bathroom Interior: 483 Sq Ft Exterior: 60 – 100 Sq Ft Total: 543 – 583 Sq Ft

Urban 1 Bedroom / 1 Bathroom Interior: 512 Sq Ft Exterior: 50 Sq Ft Total: 562 Sq Ft

Dimensions, sizes, specifications, layouts, materials and features are approximate only and subject to change without notice. Actual floor plan may be mirrored. Window placements and outdoor space vary per unit. Buyer to verify if important. This is not an offering for sale. Any such offering may only be made with a Disclosure Statement. E.&O.E. Sales and Marketing by Framework Marketing Inc.