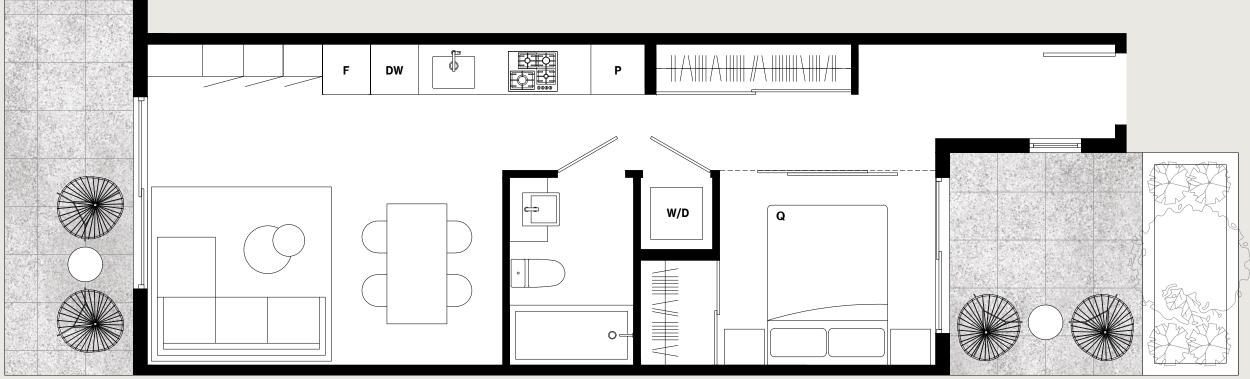

Urban 1 Bedroom + Flex / 1 Bathroom Interior: 523 Sq Ft Exterior: 50 – 100 Sq Ft Total: 573 – 623 Sq Ft

1 Bedroom / 1 Bathroom Interior: 530 Sq Ft Exterior: 64 – 154 Sq Ft Total: 594 – 684 Sq Ft

Dimensions, sizes, specifications, layouts, materials and features are approximate only and subject to change without notice. Actual floor plan may be mirrored. Window placements and outdoor space vary per unit. Buyer to verify if important. This is not an offering for sale. Any such offering may only be made with a Disclosure Statement. E.&O.E. Sales and Marketing by Framework Marketing Inc.