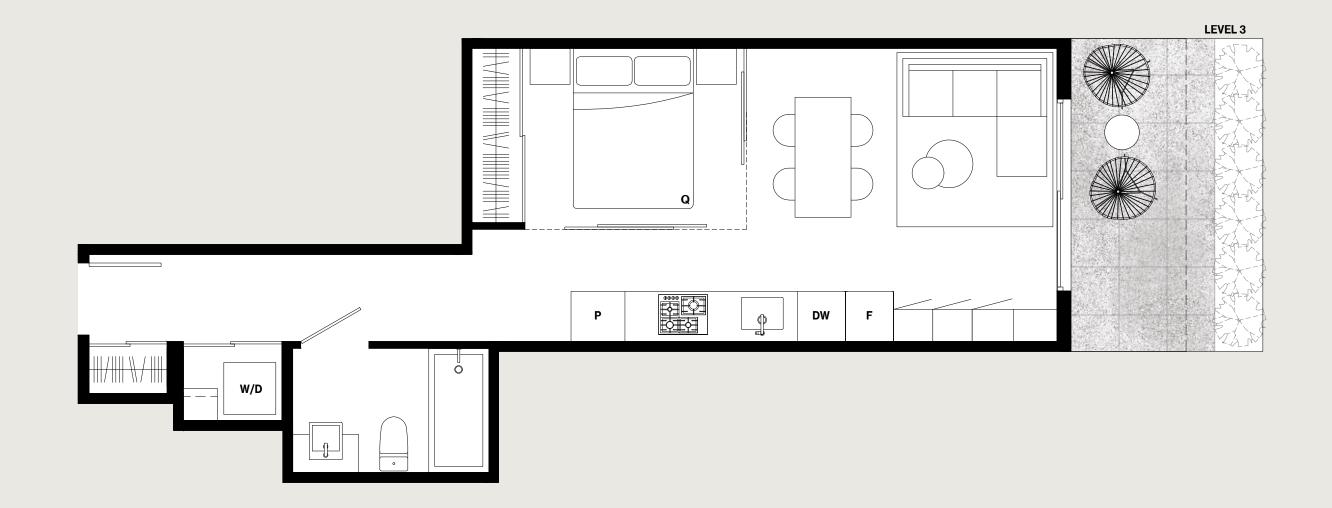

## Beauty of simplicity.









Urban 1 Bedroom / 1 Bathroom Interior: 455 Sq Ft Exterior: 52 Sq Ft Total: 507 Sq Ft

Dimensions, sizes, specifications, layouts, materials and features are approximate only and subject to change without notice. Actual floor plan may be mirrored. Window placements and outdoor space vary per unit. Buyer to verify if important. This is not an offering for sale. Any such offering may only be made with a Disclosure Statement. E.&O.E. Sales and Marketing by Framework Marketing Inc.



 $\dashv$ 











Urban 1 Bedroom / 1 Bathroom Interior: 460 Sq Ft Exterior: 60 – 100 Sq Ft Total: 520 – 560 Sq Ft

 $\dashv$ 



Dimensions, sizes, specifications, layouts, materials and features are approximate only and subject to change without notice. Actual floor plan may be mirrored. Window placements and outdoor space vary per unit. Buyer to verify if important. This is not an offering for sale. Any such offering may only be made with a Disclosure Statement. E.&O.E. Sales and Marketing by Framework Marketing Inc.







Urban 1 Bedroom / 1 Bathroom Interior: 483 Sq Ft Exterior: 60 – 100 Sq Ft Total: 543 – 583 Sq Ft











Urban 1 Bedroom / 1 Bathroom Interior: 512 Sq Ft Exterior: 50 Sq Ft Total: 562 Sq Ft



Dimensions, sizes, specifications, layouts, materials and features are approximate on