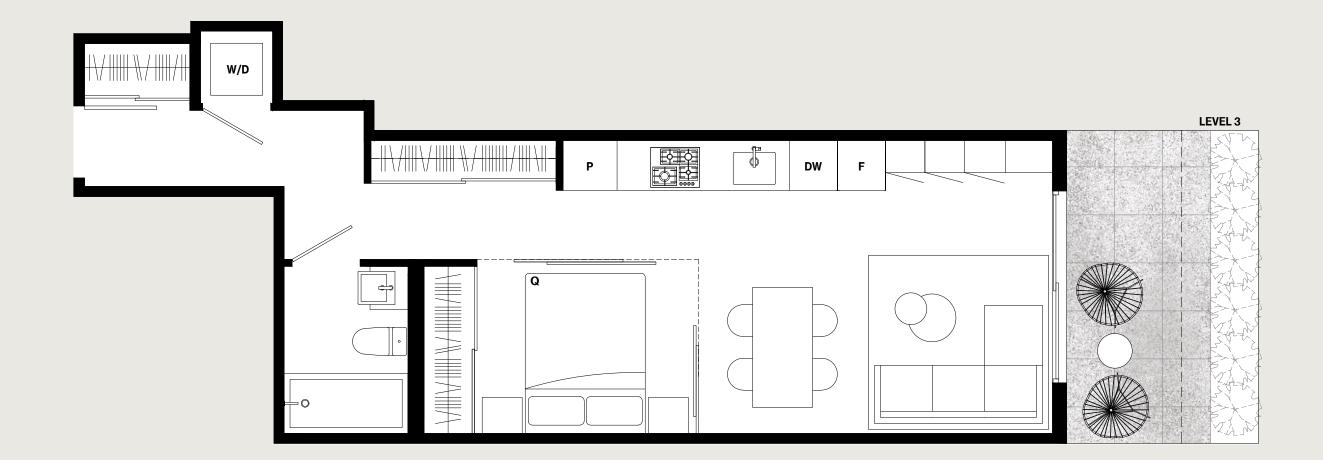

## Beauty of simplicity.

Urban 1 Bedroom / 1 Bathroom Interior: 455 Sq Ft Exterior: 52 Sq Ft Total: 507 Sq Ft

Dimensions, sizes, specifications, layouts, materials and features are approximate only and subject to change without notice. Actual floor plan may be mirrored. Window placements and outdoor space vary per unit. Buyer to verify if important. This is not an offering for sale. Any such offering may only be made with a Disclosure Statement. E.&O.E. Sales and Marketing by Framework Marketing Inc.