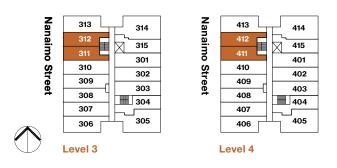

## Beauty of simplicity.









Urban 1 Bedroom / 1 Bathroom Interior: 455 Sq Ft Exterior: 52 Sq Ft Total: 507 Sq Ft

Dimensions, sizes, specifications, layouts, materials and features are approximate only and subject to change without notice. Actual floor plan may be mirrored. Window placements and outdoor space vary per unit. Buyer to verify if important. This is not an offering for sale. Any such offering may only be made with a Disclosure Statement. E.&O.E. Sales and Marketing by Framework Marketing Inc.



 $\dashv$ 











Urban 1 Bedroom / 1 Bathroom Interior: 460 Sq Ft Exterior: 60 – 100 Sq Ft Total: 520 – 560 Sq Ft

 $\dashv$ 



Dimensions, sizes, specifications, layouts, materials and features are approximate only and subject to change without notice. Actual floor plan may be mirrored. Window placements and outdoor space vary per unit. Buyer to verify if important. This is not an offering for sale. Any such offering may only be made with a Disclosure Statement. E.&O.E. Sales and Marketing by Framework Marketing Inc.







Urban 1 Bedroom / 1 Bathroom Interior: 483 Sq Ft Exterior: 60 – 100 Sq Ft Total: 543 – 583 Sq Ft











Urban 1 Bedroom / 1 Bathroom Interior: 512 Sq Ft Exterior: 50 Sq Ft Total: 562 Sq Ft



Dimensions, sizes, specifications, layouts, materials and features are approximat