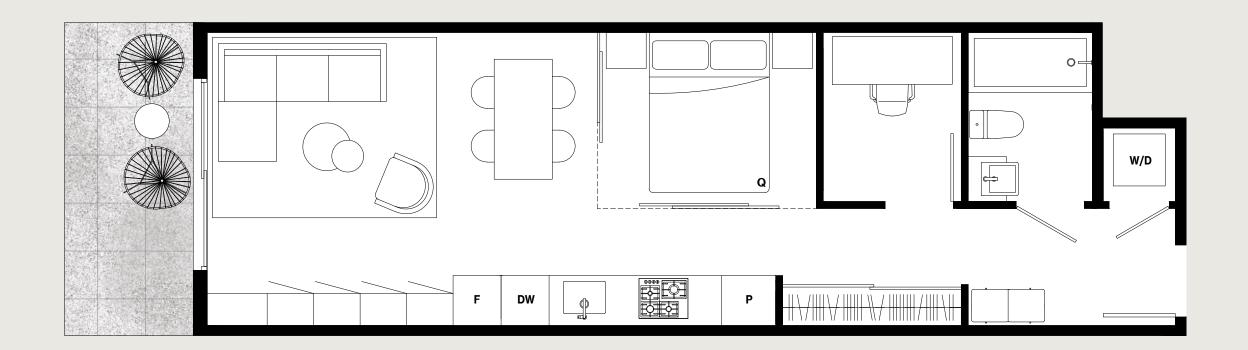

 $\dashv$ 

Urban 1 Bedroom / 1 Bathroom Interior: 460 Sq Ft Exterior: 60 – 100 Sq Ft Total: 520 – 560 Sq Ft

 $\dashv$ 

Dimensions, sizes, specifications, layouts, materials and features are approximate only and subject to change without notice. Actual floor plan may be mirrored. Window placements and outdoor space vary per unit. Buyer to verify if important. This is not an offering for sale. Any such offering may only be made with a Disclosure Statement. E.&O.E. Sales and Marketing by Framework Marketing Inc.