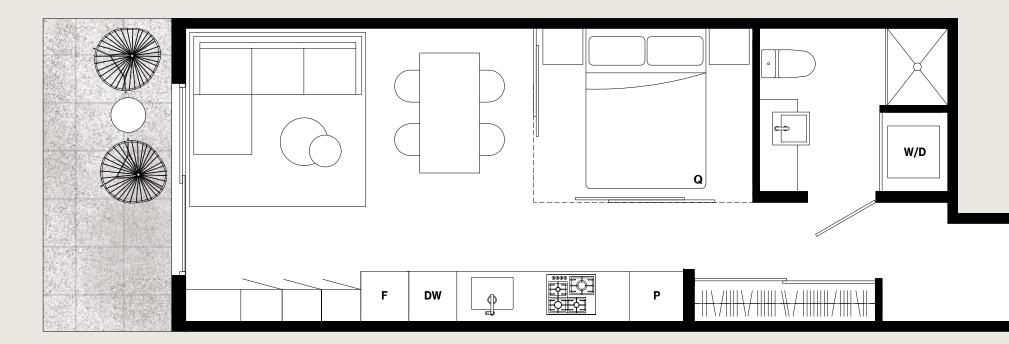

## Beauty of simplicity.

Urban 1 Bedroom / 1 Bathroom Interior: 455 Sq Ft Exterior: 52 Sq Ft Total: 507 Sq Ft

Dimensions, sizes, specifications, layouts, materials and features are approximate only and subject to change without notice. Actual floor plan may be mirrored. Window placements and outdoor space vary per unit. Buyer to verify if important. This is not an offering for sale. Any such offering may only be made with a Disclosure Statement. E.&O.E. Sales and Marketing by Framework Marketing Inc.