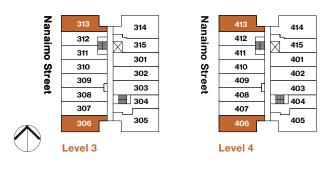

Bedroom / 1 Bathroom Interior: 483 Sq Ft Exterior: 60 – 100 Sq Ft Total: 543 – 583 Sq Ft











Urban 1 Bedroom / 1 Bathroom Interior: 512 Sq Ft Exterior: 50 Sq Ft Total: 562 Sq Ft



Dimensions, sizes, specifications, layouts, materials and features are approximate only and subject to change without notice. Actual floor plan may be mirrored. Window placements and outdoor space vary per unit. Buyer to verify if important. This is not an offering for sale. Any such offering may only be made with a Disclosure Statement. E.&O.E. Sales and Marketing by Framework Marketing Inc.







Urban 1 Bedroom + Flex / 1 Bathroom Interior: 523 Sq Ft Exterior: 50 – 100 Sq Ft Total: 573 – 623 Sq Ft











1 Bedroom / 1 Bathroom Interior: 530 Sq Ft Exterior: 64 – 154 Sq Ft Total: 594 – 684 Sq Ft





Dimensions, sizes, specifications, layouts, materials and features are approximate only and subject to change without notice. Actual floor plan may be mirrored. Window placements and outdoor space vary per unit. Buyer to verify if important. This is not an offering for sale. Any such offering may only be made with a Disclosure Statement. E.&O.E. Sales and Marketing by Framework Marketing Inc.

## **Important Features**

#### **Sculpture Garden**

A peaceful sculpture garden inspires you to pause for a moment. A light well floods natural light into the lobby. This glass-enclosed moment of Zen sits adjacent to the lobby as a reminder to breathe deeply.



Exercise is most likely to happen when it's convenient. A fitness studio helps you to maintain your health goals when you don't have tim